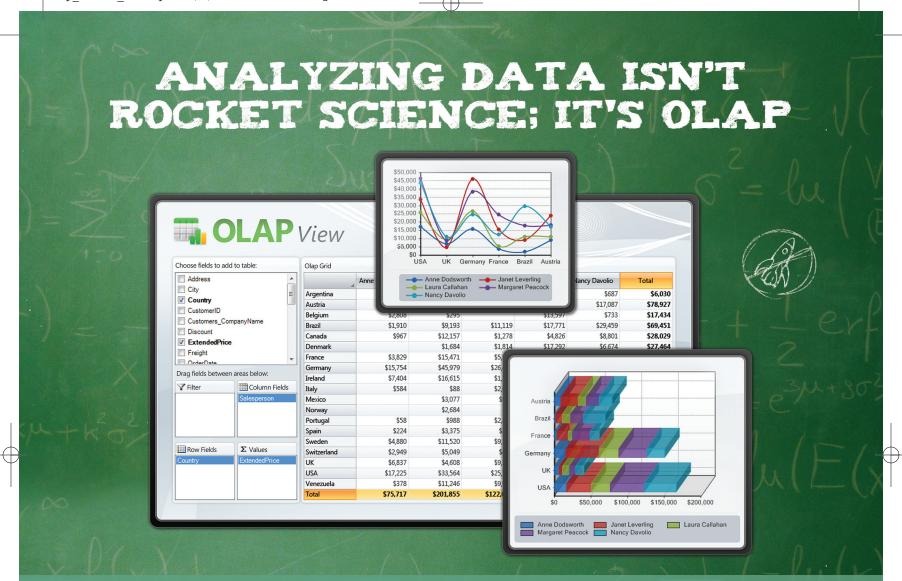

Discover new trends and drive efficiency with essential data analysis, reporting, and charting. Rather than summarizing data in spreadsheets, which can be tedious, repetitive, and error-prone, make ComponentOne OLAP™ for WinForms your business solution. This suite of .NET controls provides analytical processing features similar to those found in Microsoft Excel® Pivot Tables and Pivot Charts. With drag-and-drop views, you get real-time information, insights, and results in seconds. Choose OLAP for WinForms because data analysis shouldn't be rocket science.

## SEE WHY USING OLAP FOR WINFORMS IS FUN AND GETS YOU FAST RESULTS:

- \* Code-free data analysis; just drop the CIOlapPage control on the form, connect to a database, and go
- \* Easy-to-use tabbed interface similar to Microsoft Excel®
- \* Drag-and-drop views
- \* Query builders similar to Excel's Pivot Tables
- \* Reports are a click away; print and email reports
- \* Data transferrable to Excel; perform additional analyses including regressions, create customized reports by annotating the data or adding custom charts
- \* Supports predefined views
- \* Customizable, straightforward user interface