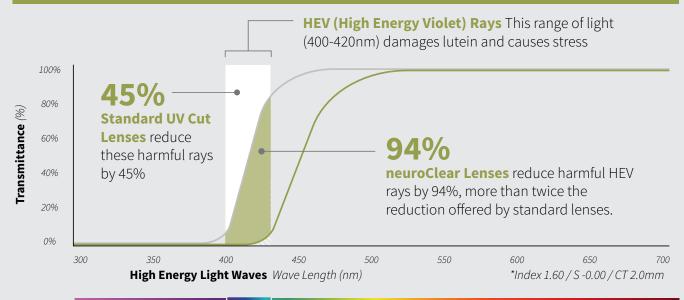

## neuroClear: New Lens Material

(neuroClear is available in 1.60 & 1.67 HI lenses)