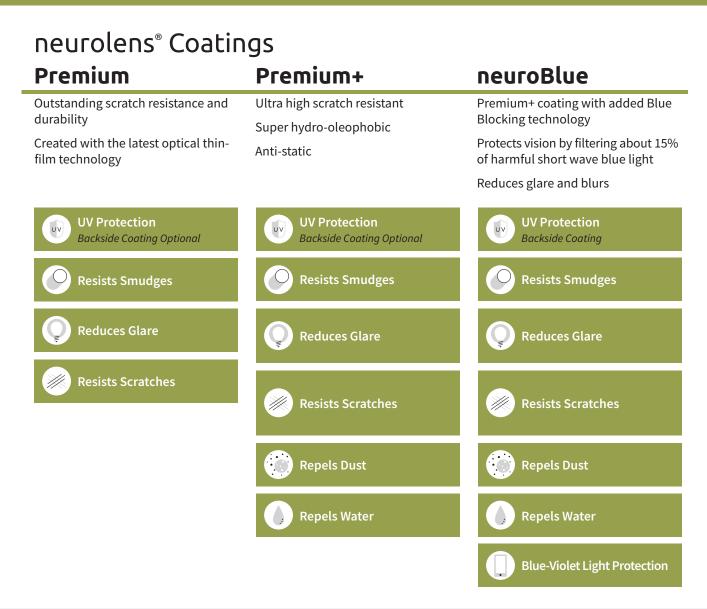

## neuroClear: New Lens Material

(neuroClear is available in 1.60 & 1.67 HI lenses)