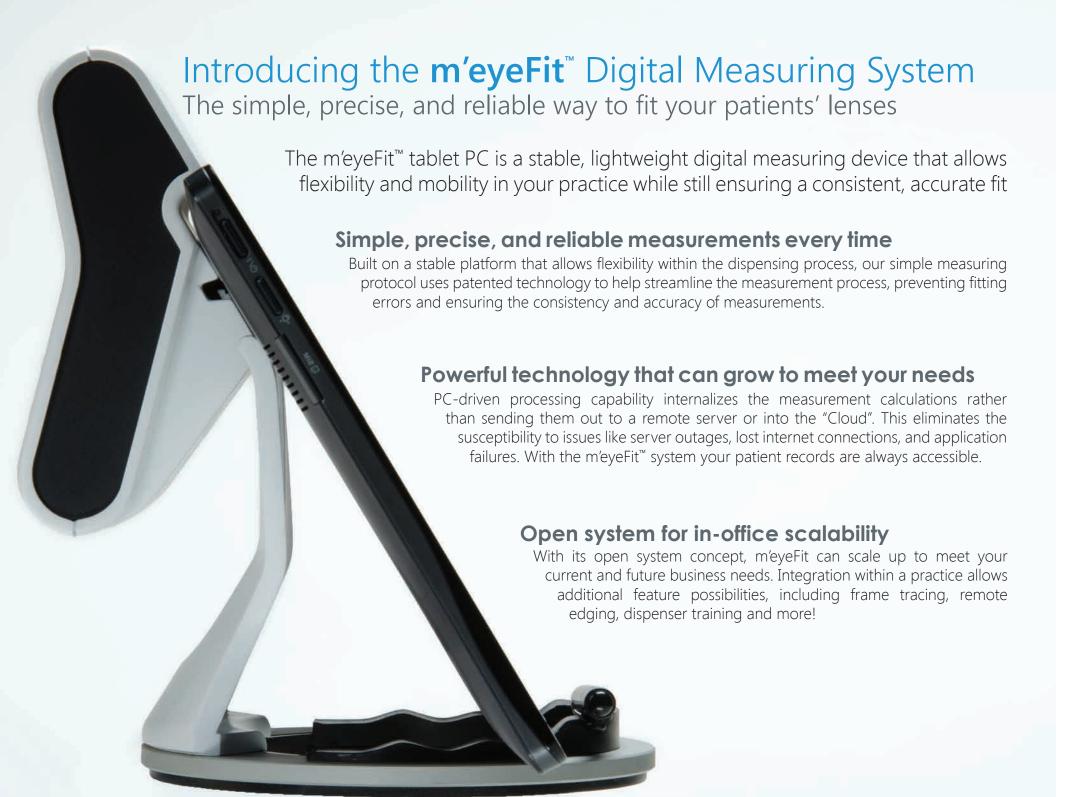

# m'eyeFit™ System Benefits

#### **ECP**

- Simple and reliable protocol
- Easy integration into current workflow
- Powerful processing capability
- Dedicated service and support
- Access to premium personalized lenses

#### Measurements

The m'eyeFit system accurately measures for a full range of lens designs, from single vision to personalized digital progressive designs.

### **EASY TO INTEGRATE**

This **Wi-Fi enabled** dispensing tool can easily integrate into the current dispensing process without sacrificing the accuracy of the measurements