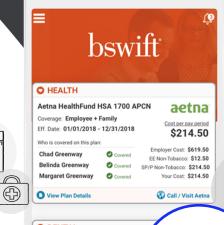

#### **Online Enrollment**

- ✓ New hire, life event, open enrollment
- ✓ Plan recommendation technology
- Educational videos
- ✓ Plan comparison
- ✓ Beneficiary allocation
- Enrollment progress dashboard
- Confirmation statements