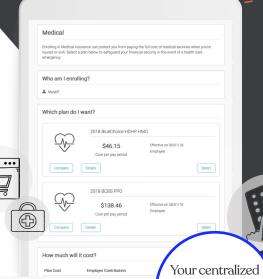

## Better Ben Admin starts here.

Simplify benefits administration, stay compliant, and put more time back in your day with Employee Navigator, powered by ebm.

Your centralized system of record for all things benefits

#### **Online Enrollment**

- ✓ New hire, life event, open enrollment
- ✓ Plan comparison
- ✓ Beneficiary allocation
- Enrollment progress dashboard
- Confirmation statements
- ✓ Compliance doc acknowledgement