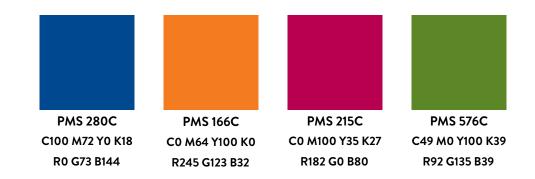

**TIFF** files may also be used in all MS Office applications, and typically renders a better quality image than a JPG.
- **PNG** files may also be used in all MS Office applications, and works better when you are placing a logo over a colored background, as it removes the "white box" that would exist with a JPG or TIFF.
- **EPS** files are for commercial design and printing ONLY. You will NOT be able to open these on your computer, unless you opened the EPS file in Adobe Acrobat, which would then convert it to a PDF file. Generally, these should never be used internally but may be supplied to any vendor who requests a "vector" file.

**Note:** If you need to reduce the size of the logo, make sure the "LOCK ASPECT RATIO" box is checked:



#### **Color Palette**

#### **Primary palette**



#### Secondary palette





Stag Bold is intended for headlines and pullquotes all other type should be set in Museo Sans

### Stag Bold ABCDEFGHIJKLMNOPQRSTUVWXYZ abcdefghijklmnopqrstuvwxyz 0123456789,./!?{}\*

Museo Sans ABCDEFGHIJKLMNOPQRSTUVWXYZ abcdefghijklmnopqrstuvwxyz 0123456789,./!?{}\*

#### Letterhead



8.5"x11" sheet

#### Letterhead



8.5"x11" sheet

#### **Business Card**

3.5"x2" card



#### **Business Card**

3.5"x2" card