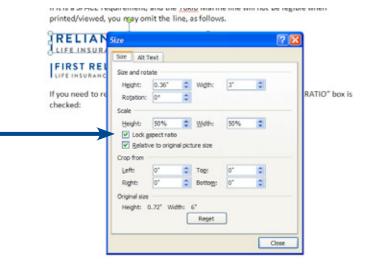

**Note:** If you need to reduce the size of the logo, make sure the "LOCK ASPECT RATIO" box is checked: