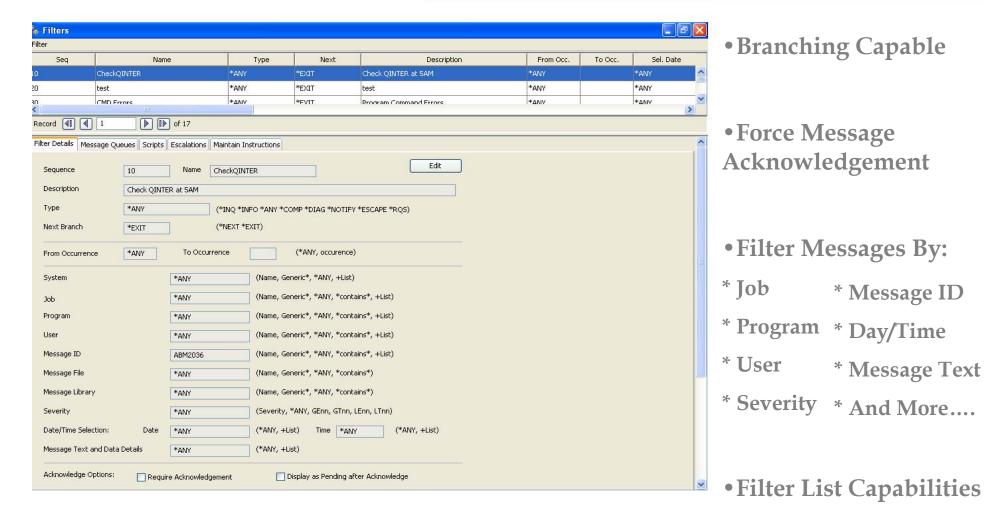

absCompress

Compression & Encryption

### **i**Security

Security Compliancy Auditing

#### **GIAPA**

**Application Performance Analysis** 





- Support Live Operator 24x7x365
- Always an SEA employee
- Planning
- Training
- Conversions Project

### **Console Capabilities**



- Monitor the Following:
  - Any Message Queue
  - QHST
- Views Provided:
  - Local
  - Network
  - Archive











### Main Menu



- Reply to Messages
- Notes/Acknowledgements
- Action Log
- Instructions
- Message Filter History
- IBM's WRKPRB Message Handling

### **Message Handling**

- Auto Reply To Messages
- Email Escalation of Outstanding Messages

Run Scripts

Generate Test Messages /
 What If

•2-Way Email or Cell

Monitor REPLIES to messages

#### **Email Maintenance**





#### **Filter Detail**



#### Administration

- Remote Installation
- Automated Distribution of Maintenance, Filters, and Configuration Options
- Simplified Change Management

- Remote Syslog Support
- SNMP Trap Support
- Reporting
- Archive / Purge

#### absResource

- Check Configuration Status
- Check CPU Utilization
- Check Jobs in Subsystem
- Check if Job Name is Active
- Check if Job Queue is on Hold
- Check Job Queue Jobs
- Check Spool File status

- Check if Job Queue is Released
- Check Job/Subsystem is Active
- Ping A TCP Device
- Check if Subsystem is Active
- Check if Subsystem has Ended
- Check Auxiliary Storage
- Check MQSeries
- Many More......

## SEA<sup>TM</sup> SOFTWARE ENGINEERING OF AMERICA® WWW.seasoft.com

**User Driven Software Solutions Since 1982** 

516.328.7000 • Fax: 516.354.4015 123