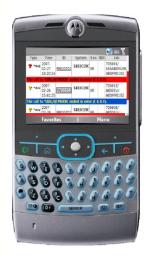

### **Console Capabilities**

- Monitor the Following:
  - Any Message Queue
  - QHST
- Views Provided:
  - Local
  - Network
  - Archive

### Main Menu

- Reply to Messages
- Notes/Acknowledgements
- Action Log
- Instructions
- Message Filter History
- IBM's WRKPRB Message Handling

### **Message Handling**

- Auto Reply To Messages
- Email Escalation of Outstanding Messages

Run Scripts

Generate Test Messages /
 What If

•2-Way Email or Cell

Monitor REPLIES to messages