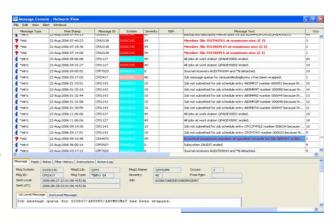

### **Message Handling**

- Auto Reply To Messages
- Email Escalation of Outstanding Messages

Run Scripts

Generate Test Messages /
 What If

•2-Way Email or Cell

Monitor REPLIES to messages

#### **Email Maintenance**

#### **Filter Detail**