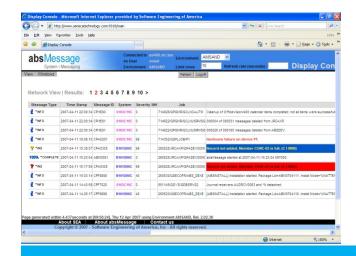

### **Console Capabilities**

- Monitor the Following:
  - Any Message Queue
  - QHST
- Views Provided:
  - Local
  - Network
  - Archive

### Main Menu

- Reply to Messages
- Notes/Acknowledgements
- Action Log
- Instructions
- Message Filter History
- IBM's WRKPRB Message Handling

### **Message Handling**

- Auto Reply To Messages
- Email Escalation of Outstanding Messages

Run Scripts

Generate Test Messages /
 What If

•2-Way Email or Cell

Monitor REPLIES to messages