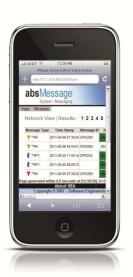

### **Console Capabilities**

- Monitor the Following:
  - Any Message Queue
  - QHST
- Views Provided:
  - Local
  - Network
  - Archive

### Main Menu

- Reply to Messages
- Notes/Acknowledgements
- Action Log
- Instructions
- Message Filter History
- IBM's WRKPRB Message Handling

### **Message Handling**

- Auto Reply To Messages
- Email Escalation of Outstanding Messages

Run Scripts

Generate Test Messages /
 What If

•2-Way Email or Cell

Monitor REPLIES to messages