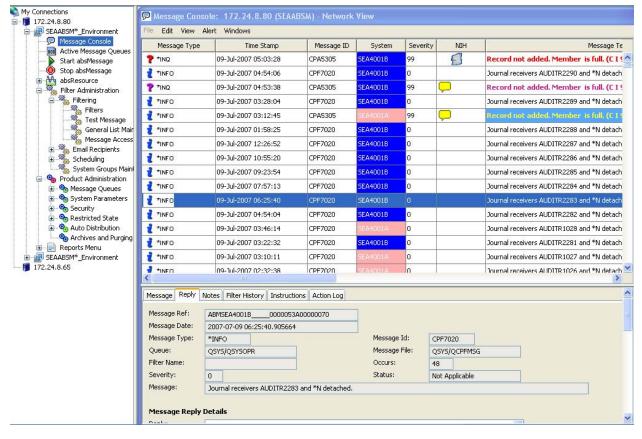

### Main Menu

- Reply to Messages
- Notes/Acknowledgements
- Action Log
- Instructions
- Message Filter History
- IBM's WRKPRB Message Handling

### **Message Handling**

- Auto Reply To Messages
- Email Escalation of Outstanding Messages

Run Scripts

Generate Test Messages /
 What If

•2-Way Email or Cell

Monitor REPLIES to messages

#### **Filter Detail**