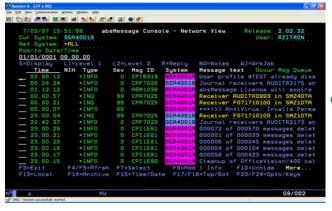

### **Console Capabilities**

- Monitor the Following:
  - Any Message Queue
  - QHST
- Views Provided:
  - Local
  - Network
  - Archive

### Main Menu

- Reply to Messages
- Notes/Acknowledgements
- Action Log
- Instructions
- Message Filter History
- IBM's WRKPRB Message Handling

### **Message Handling**

- Auto Reply To Messages
- Email Escalation of Outstanding Messages

Run Scripts

Generate Test Messages /
 What If

•2-Way Email or Cell

Monitor REPLIES to messages