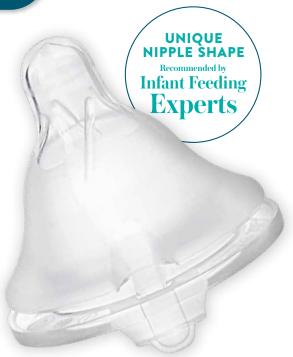

#### THE SHAPE

Unique, naturally-sloped nipple promotes a healthy wide latch and provides a proper resting place for baby's lips, decreasing mouth fatigue.

# THE VENT

Effective 1-piece integrated  $\mathsf{Proflo^{TM}}$  venting helps prevent colic, gas, and fussiness with no extra parts to clean or lose.

# THE FLOW

FloRight  $\mbox{^{TM}}$  technology provides a slower flow rate for a calm, gulp-free feeding at baby's pace.

Developed with Pediatric Feeding Specialists, the Balance + Bottle has a unique, naturally sloped nipple designed to support healthy bottle feeding without interfering with your breastfeeding journey.