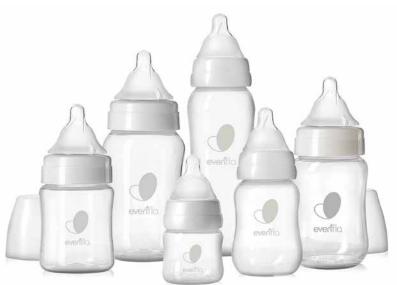

# PROVEN SOLUTION FOR BABIES WHO ALTERNATE BETWEEN BREAST & BOTTLE



#### THE SHAPE

Unique, naturally-sloped nipple promotes a healthy wide latch and provides a proper resting place for baby's lips, decreasing mouth fatigue.



# THE VENT

Effective 1-piece integrated  $\mathsf{Proflo^{TM}}$  venting helps prevent colic, gas, and fussiness with no extra parts to clean or lose.



# THE FLOW

FloRight  $\mbox{^{TM}}$  technology provides a slower flow rate for a calm, gulp-free feeding at baby's pace.





Developed with Pediatric Feeding Specialists, the Balance + Bottle has a unique, naturally sloped nipple designed to support healthy bottle feeding without interfering with your breastfeeding journey.

Available in Wide & Standard Neck Plastic and Wide Neck Glass.



# **DESIGNED FOR BREASTFED BABIES**



### THE SHAPE

Developed with Pediatric Feeding Specialist, these pacifiers were designed to meet babies needs. The cylindrical shape allows baby to mimic the natural tongue shape they make while breastfeeding, while the orthodontic shape supports as teeth emerge.



## **SOFT & GENTLE**

At 22% lighter than the leading national brand, the 1-piece soft silicone design is flexible and lightweight, making it easier for baby to suck on for longer periods of time.



# **RECOMMENDED BY 9