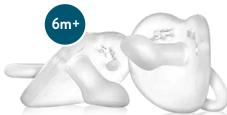

# **DESIGNED FOR BREASTFED BABIES**

### THE SHAPE

Developed with Pediatric Feeding Specialist, these pacifiers were designed to meet babies needs. The cylindrical shape allows baby to mimic the natural tongue shape they make while breastfeeding, while the orthodontic shape supports as teeth emerge.

# **Cylindrical**

Promotes tongue cupping, mimicking baby's tongue while breastfeeding

#### **Orthodontic**

Preferred design when teeth are emerging

©2020 Evenflo Feeding, Inc.