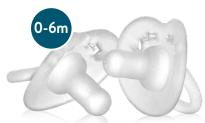

### THE SHAPE

Developed with Pediatric Feeding Specialist, these pacifiers were designed to meet babies needs. The cylindrical shape allows baby to mimic the natural tongue shape they make while breastfeeding, while the orthodontic shape supports as teeth emerge.

# **Cylindrical**

Promotes tongue cupping, mimicking baby's tongue while breastfeeding

#### **Orthodontic**

Preferred design when teeth are emerging

©2020 Evenflo Feeding, Inc.