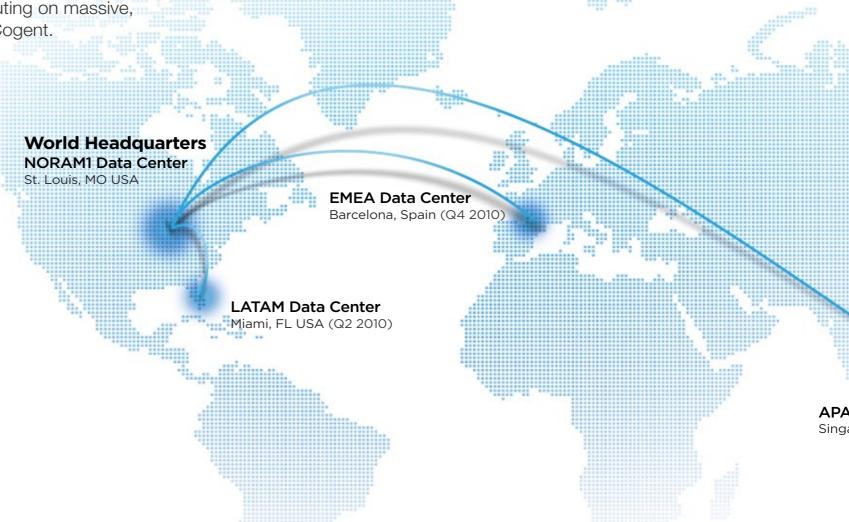

# Trusted by millions in over 80 countries.

Our worldwide SharePoint network is tried and true.

Hosting on a world class network means speed, power, reliability and 100% uptime guaranteed. Our SuperFast™ network utilizes intelligent BGP routing on massive, redundant backbone pipes from Sprint, AT&T and Cogent.

C Data Center apore (Q2 2011)