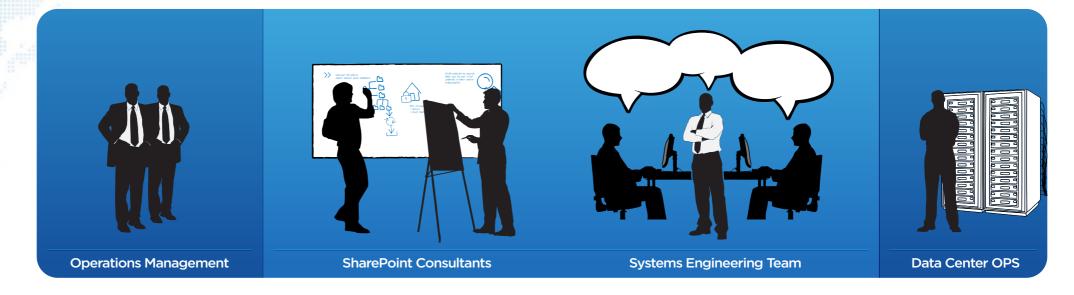

## Your very own SharePoint pit crew.

When you join our family, you're assigned an entire team of SharePoint experts who know and understand your specific solution. Our unrivaled team of SharePoint mechanics operates like a well-oiled machine, tirelessly working together until your solution is complete... The process starts with our SharePoint consultants, who architect your solution to your exact specifications. Your solution is then carefully engineered and built to spec, supported 24/7 by our systems engineers. The entire process takes place under the caring watch of Fpweb.net operations management.