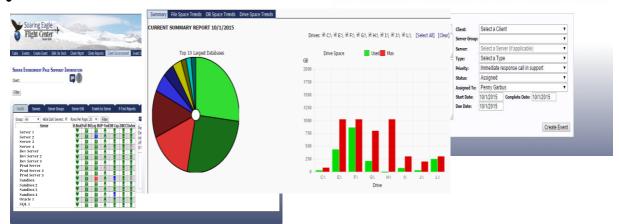

## What is Soaring Eagle Flight Center?

Flight Center is Soaring Eagle Consulting's database health portal a Database Analysis and Monitoring Service (SAAS)

## **Benefits of Soaring Eagle's Flight Center**

- See the health of your servers from *any* mobile web browser
- Gathers and analyzes historical capacity data to pro-actively plan for growth
- Gathers and analyzes performance data
- Accepts "tickets" by email
- Tracks events and tasks
- Creates emergency alerts and calls
- You can set thresholds so you can act before space or other issues become critical
- You decide what level of software and support serivces you need