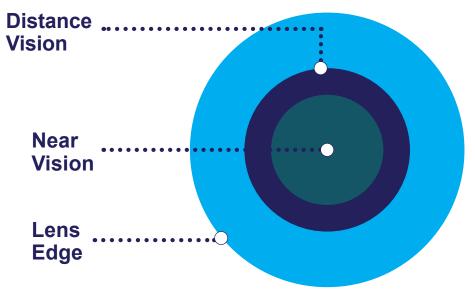

**Caution:** Federal Law Prohibits Dispensing Without A Prescription

ELARA FOR PRESBYOPIA scleral lens is designed to deliver crisp, clear vision at all distances to let you focus on near objects, as well as enhancing your distance vision. The Elara for Presbyopia is a concentric bifocal with a near center front surface and the back surface is that of the Elara Scleral lens. With Elara for Presbyopia, the goal is to live focused...with distance and near vision.

### **PARAMETERS**

**Add Powers:** +1.00D, +1.50D, +2.00D, +2.50D, +3.00D, +3.50D

2mm Near center zone: 1.0 to 3.5mm in increments of 0.5mm

Center distance available upon request