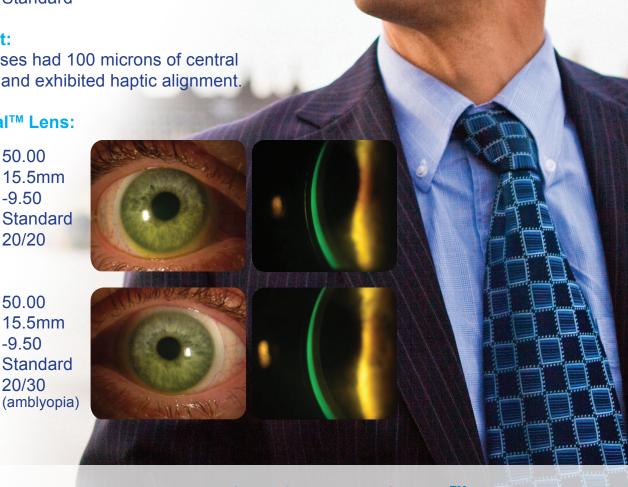

#### Final Elara Scleral™ Lens:

BC 50.00 OD 15.5mm DIAM CLP -9.50 **HAPTIC** Standard Final VA 20/20

BC 50.00 OS DIAM 15.5mm CLP -9.50 Haptic Standard Final VA 20/30

A Mini-Scleral lens designed to offer **Essential Hydration, Comfort and Vision** 

#### **Lens Assessment:**

The diagnostic lenses had 100 microns of central corneal clearance and exhibited haptic alignment.

Patient is happy with the vision and comfort of the Elara Scleral™ lens provided.