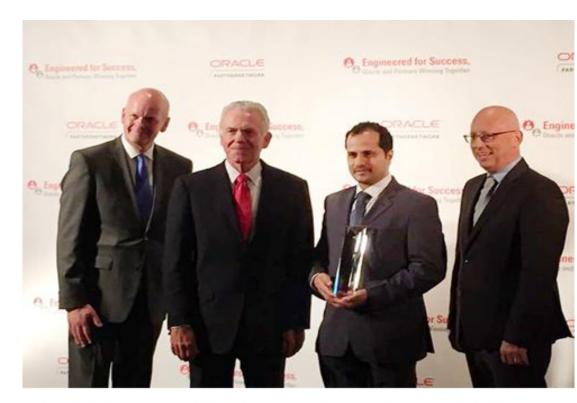

Support

TransSys being presented with Oracle Excellence Award for Specialized Partner of the Year