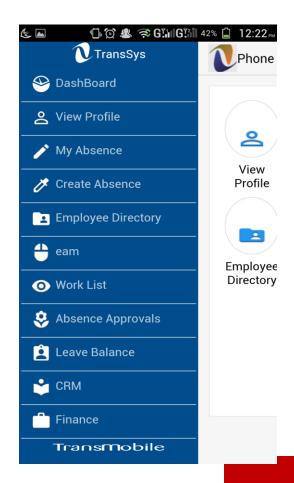

## Our Mobility Offerings

Transsys has launched a unique Enterprise Mobility, **Transmobile**© offering to help businesses to be more responsive than just being adaptive to changing trends.

- A real time mobile solution integrated with Oracle ERP E-Business suite
- Built on Oracle suggested MAF
- Trans Mobile framework is prototype with select self-service functionalities in HR,CRM and EAM Modules
- Scalable to multiple ERP domains
- Flexible new UI design
- Fusion middleware Integration with EBS
- Simplified mobile development and support
- Supervise, Analyze and perform Transactions
- Access native device services, such as phone, SMS, camera and more