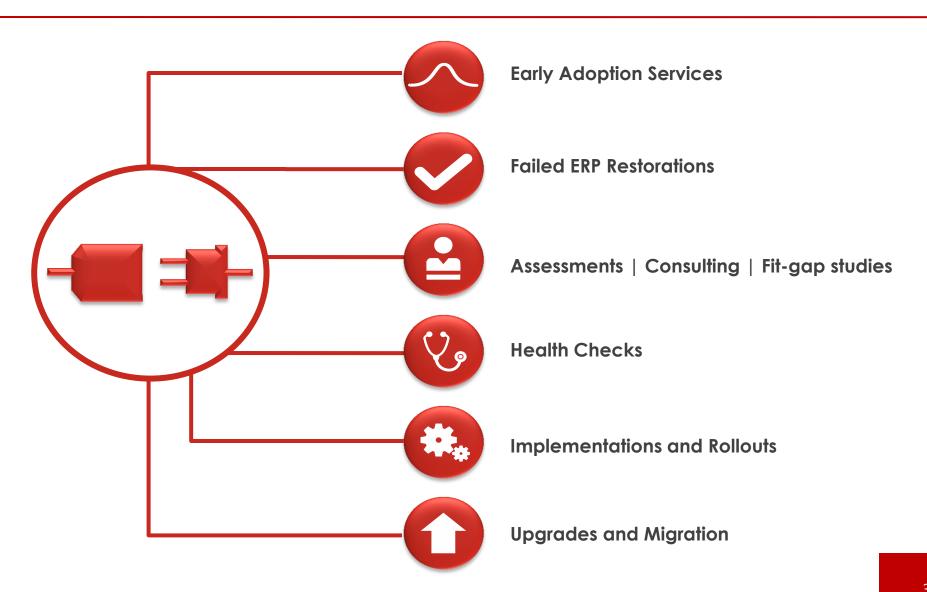

# TransSys Solutions Your friendly, flexible Oracle SI





## TransSys Solutions



Deep Industry Understanding

High Domain Specialization

Strong Oracle Competencies

# Delivering Transformation

## **Enable** Service Offerings





## **Enhance** Service Offerings





## **Extract** Service Offerings











## Our Services



|          | Implementation               | <ul> <li>E2E implementations   Multi-site, module<br/>rollouts</li> </ul>                                                                      |  |  |
|----------|------------------------------|------------------------------------------------------------------------------------------------------------------------------------------------|--|--|
|          | InfraTech                    | <ul> <li>Infra as a Service (laaS)   Adv Technology  </li> <li>Transmobile© Mobile app for Oracle EBS solutions   Fusion Middleware</li> </ul> |  |  |
|          | Upgrade                      | <ul> <li>R12 upgrades   DB upgrades   DB &amp; Platform<br/>migratio