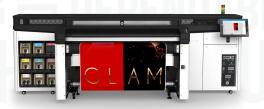

### HP STITCH DYE SUBLIMATION

Create sportswear, fashion, soft signage, interior decor and more with the **NEW** HP Stitch Dye Sublimation printers! The HP Stitch printers deliver the world's fastest color-matching sublimation printing, as well as, Thermal Inkjet printhead technology to help reduce time and waste, and achieve repeatable, color consistency.