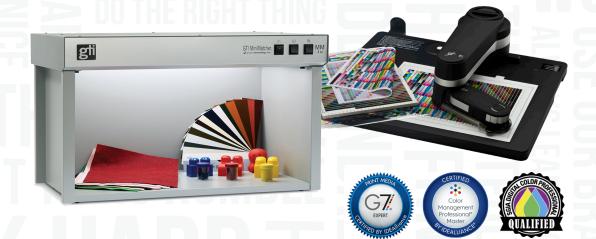

#### **COLOR MANAGEMENT**

IT Supplies is Caldera, Onyx, Wasatch, GMG, Print Factory and EFI Certified and has a full range of color products and services to help you improve your color consistency. We carry a wide range of RIPs, spectrophotometers, light booths, monitors and more.