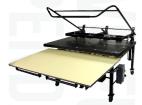

Epson SureColor F6370

Epson SureColor F7200

Epson SureColor F9370

Practix OK-10 66" Sublimation Transfer Press

Geo Knight Maxi Press Large Format Heat Press

### EPSON DYE-SUBLIMATION

Featuring a robust print mechanism and exceptional print head and advanced ink technologies, the SureColor F-Series dye-sublimation printers are the perfect solution for turning the exploding demand for custom-printed products into bigger profits for your business.