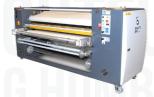

Epson SureColor F6370

Epson SureColor F7200

Epson SureColor F9370

Practix OK-10 66" Sublimation Transfer Press

Geo Knight Maxi Press Large Format Heat Press

### EPSON DYE-SUBLIMATION

Featuring a robust print mechanism and exceptional print head and advanced ink technologies, the SureColor F-Series dye-sublimation printers are the perfect solution for turning the exploding demand for custom-printed products into bigger profits for your business.