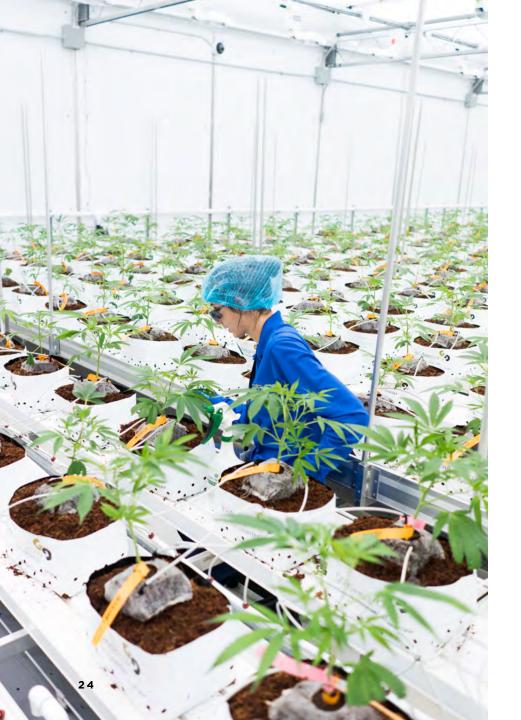

# 7 A C R E S

- Canada's only LP principally focused on premium brands and products with coastto-coast distribution
- B2B business well positioned for adult use
- Current annual production run rate of 13,333 kg (Sept 1, 2018)
- Estimated production run rate of 50,000 kg at full capacity (est. early 2019)
- Premium pricing

## **PROPRIETARY VALUE: REGULATED CULTIVATION AT SCALE**