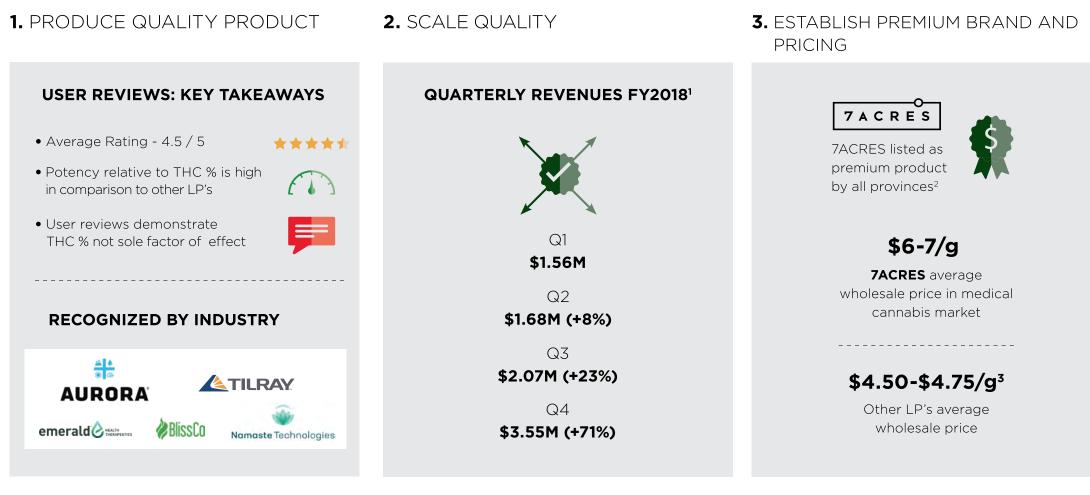

# 7 A C R E S

- Canada's only LP principally focused on premium brands and products with coastto-coast distribution
- B2B business well positioned for adult use
- Current annual production run rate of 13,333 kg (Sept 1, 2018)
- Estimated production run rate of 50,000 kg at full capacity (est. early 2019)
- Premium pricing

# **7ACRES STRATEGY FOR CANADIAN REC MARKET**

No revenues generated prior to Q12018

2. ON, NS, and PEI have not disclosed listing categories

3. Based on BMO research estimates for recreational market "Supply Agreements for Announced for Manitoba (June 29, 2018)

## 7ACRES FOCUSED ON HIGH MARGIN SEGMENT OF MARKET