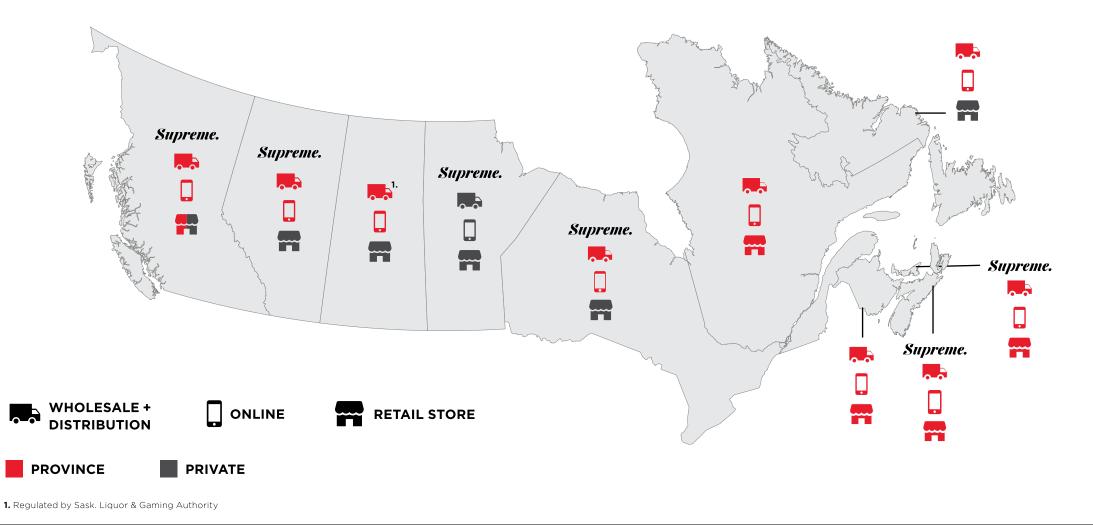

#### NATIONAL DISTRIBUTION = SUCCESS IN CANADIAN REC

### **CANADIAN RECREATIONAL CANNABIS LANDSCAPE**