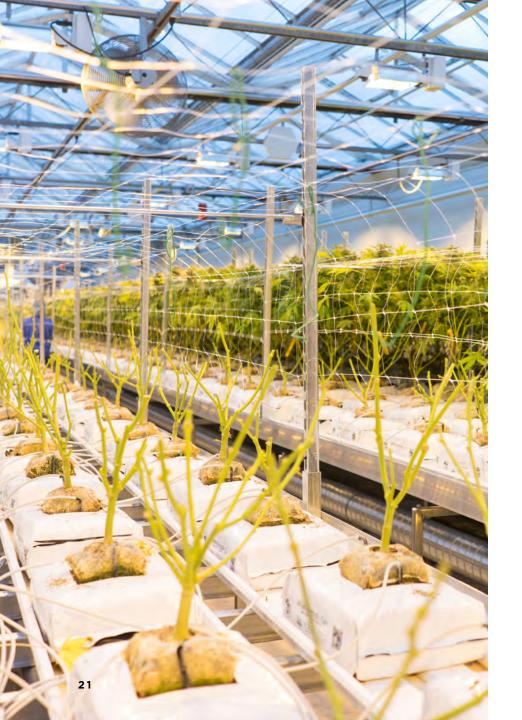

# 7 A C R E S

- Canada's only LP principally focused on premium brands and products with coastto-coast distribution
- B2B business well positioned for adult use
- Current annual production run rate of 13,333 kg (Sept 1, 2018)
- Estimated production run rate of 50,000 kg at full capacity (est. early 2019)
- Premium pricing