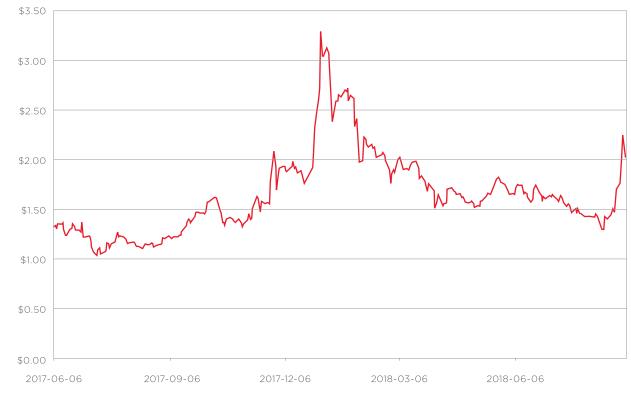

SUPREME CANNABIS **\$FIRE** SHARE PRICE

Financial figures as at most recently disclosed quarter
 Market Cap and Share Capital data is as at September 20, 2018

Source: S&P Capital IQ