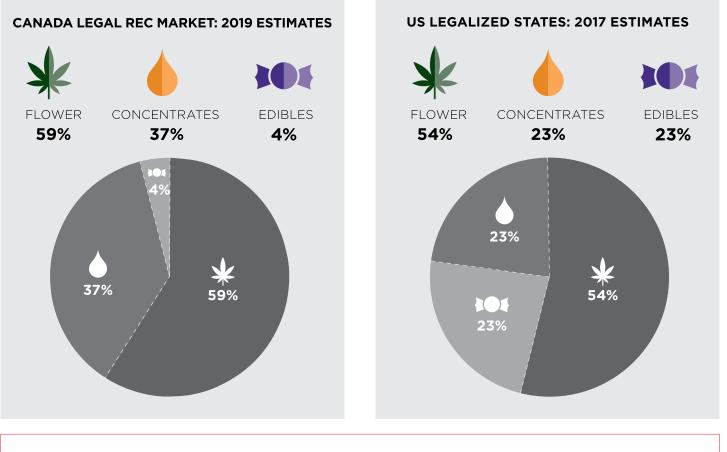

#### FLOWER DOMINANT IN NEW AND MATURE MARKETS

**Source:** Brightfield Analytics Group. Canadian and US Cannabis Markets. Canadian market represents estimate for first full year of legalization. US market represents data from those states that have some form of legalization – largely represented by CA, WA, OR, CO, and MI.

#### SIZE OF FLOWER MARKET

- 88% of Canadian cannabis consumers used flower in last 12 months<sup>1</sup>
- **55-65%** of cannabis consumption in Canada

50%-55% in mature markets (i.e., legalized US states)