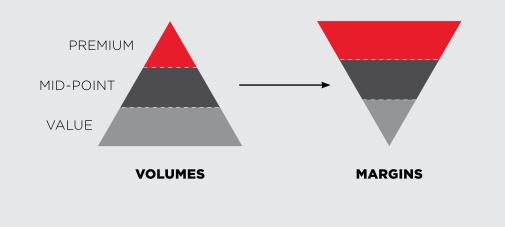

# THE BUSINESS

More than **4M** Canadians currently consume cannabis at least monthly

 \*\* 20% OF USERS

 CONSUME 80%

 OF CANNABIS \*\*

- Finance Minister Vic Fedeli Aug 13, 2018

**926,000 kg** expected to be consumed in first year of legalization – Health Canada<sup>3</sup>

1,2. Legal Aged Recreational Cannabis Enthusiast Buying Behavior 2018 - Bridgeable 3. Marijuana Policy Group Report for Health Canada 2018

# **7ACRES STRATEGY FOR CANADIAN REC MARKET**



No revenues generated prior to Q12018

2. ON, NS, and PEI have not disclosed listing categories

3. Based on BMO research estimates for recreational market "Supply Agreements for Announced for Manitoba (June 29, 2018)



## 7ACRES FOCUSED ON HIGH MARGIN SEGMENT OF MARKET

# ILLUSTRATIVE MODEL OF WINE PRODUCER AND DISTRIBUTOR



### WHY FLOWER



#### FLOWER DOMINANT IN NEW AND MATURE MARKETS

**Source:** Brightfield Analytics Group. Canadian and US Cannabis Markets. Canadian market represents estimate for first full year of legalization. US market represents data from those states that have some form of legalization – largely represented by CA, WA, OR, CO, and MI.



# THE IMPORTANCE OF FLOWER

#### SIZE OF FLOWER MARKET



- 88% of Canadian cannabis consumers used flower in last 12 months<sup>1</sup>
- **55-65%** of cannabis consumption in Canada

50%-55% in mature markets (i.e., legalized US states)

#### INPUT FOR SPECIALTY PRODUCTS



• Quality of flower directly correlated to quality of concentrates in mature markets

#### **PROPRIETARY VALUE**

- Genetics drive long-term value in mature cannabis industry