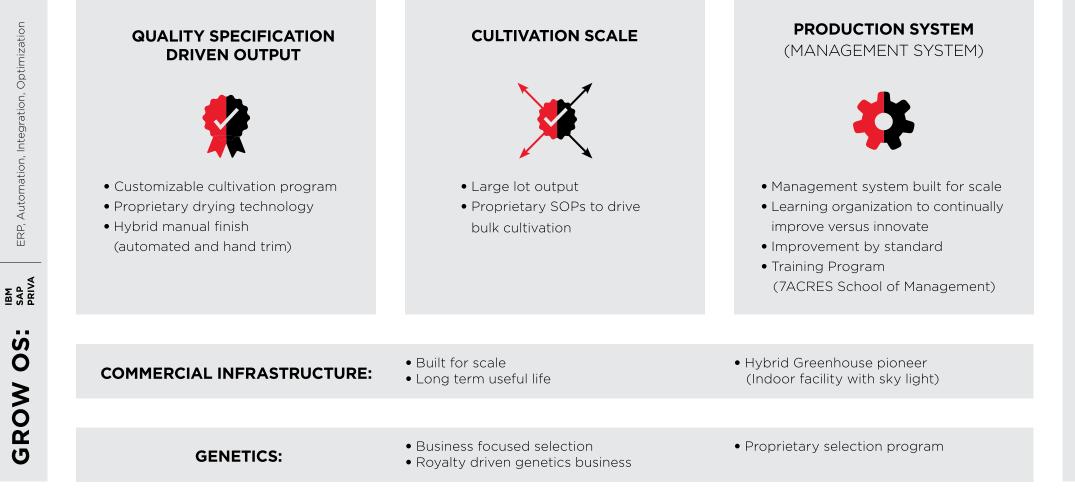

#### **PROPRIETARY VALUE**

- Genetics drive long-term value in mature cannabis industry
- Large scale cultivation provides **PLATFORM VALUE**

1. Health Canada Cannabis Survey 2017. HC estimates that consumers who used cannabis in the last 12 months: 88% used flower, 32% used edibles, and 24% used other (e.g., concentrates)

## **PROPRIETARY VALUE: REGULATED CULTIVATION AT SCALE**