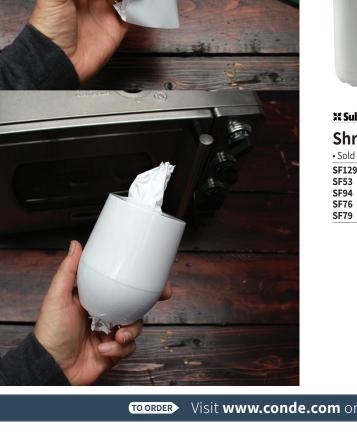

To use, simply insert a blank sublimatable product with attached transfer into a film sleeve, shrink the film sleeve with a heat gun to conform to the product's shape, and then place it into a convection oven for that product's appropriate temperature and time settings.