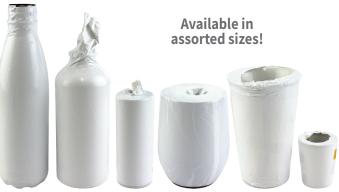

## **SubliShrink<sup>™</sup> Film Sleeves**

Introduced to remedy the challenges of imaging uniquely shaped products, Shrink Wrap Film Sleeves give digital decorators the ability to sublimate an exciting variety of tapered drinkware and handleless wine tumblers using a convection oven.

## **₩ Subli**Shrink<sup>™</sup> **Shrink Wrap Film Sleeves**

Sold in packs of 50.

| SF129 | Shrinkwrap Film Sleeve, 11.81"x9.19".   |
|-------|-----------------------------------------|
| SF53  | Shrinkwrap Film Sleeve, 5.31"x2.76".    |
| SF94  | Shrinkwrap Film Sleeve, 9.81"x4.54".    |
| SF76  | Shrinkwrap Film Sleeve, 7.09"x5.9".     |
| SF79  | Shrinkwrap Film Sleeve, 6.875"x9.8125". |