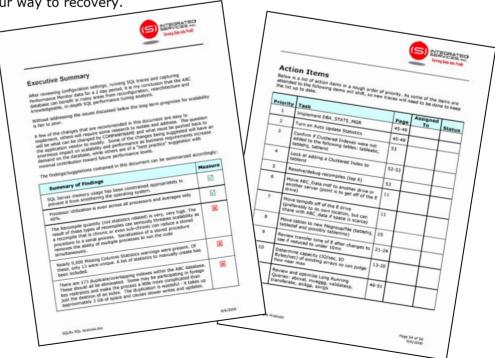

Whether you need emergency, one-time assistance, help with configuration, or something more in-depth, we offer a variety of SQL Rx Assessments and service levels to suit your needs. Each assessment includes a SQL Performance Assessment Report which begins with a clear and concise, color coded **Executive Summary** to quickly get a handle on what's "good" and "bad", followed by a personalized report complete with technical information about your system. Each report includes a prioritized list of **Action Items** with corresponding cost -benefit estimates to help you on your way to recovery.