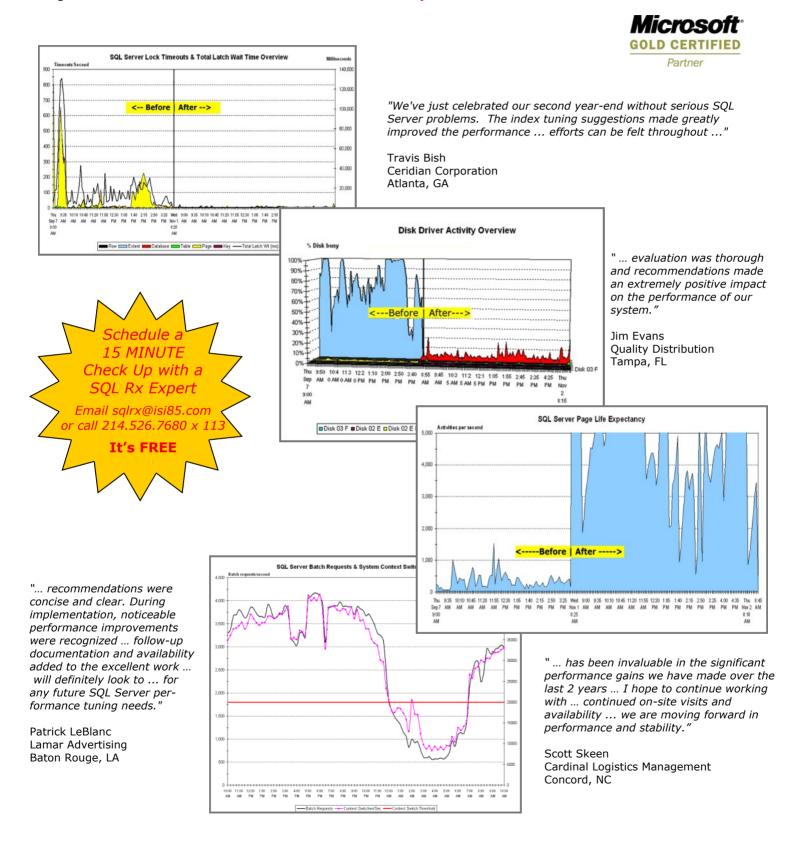

## Clear, In-Depth and Thorough Analysis. Results you can use!

We also provide you with a **Baseline** that allows you to measure and monitor performance improvements. Look at these **actual** screen shots taken before and after SQL Rx Performance Tuning. What have you got to gain? Call us to schedule a **FREE** 15 minute **check-up**!