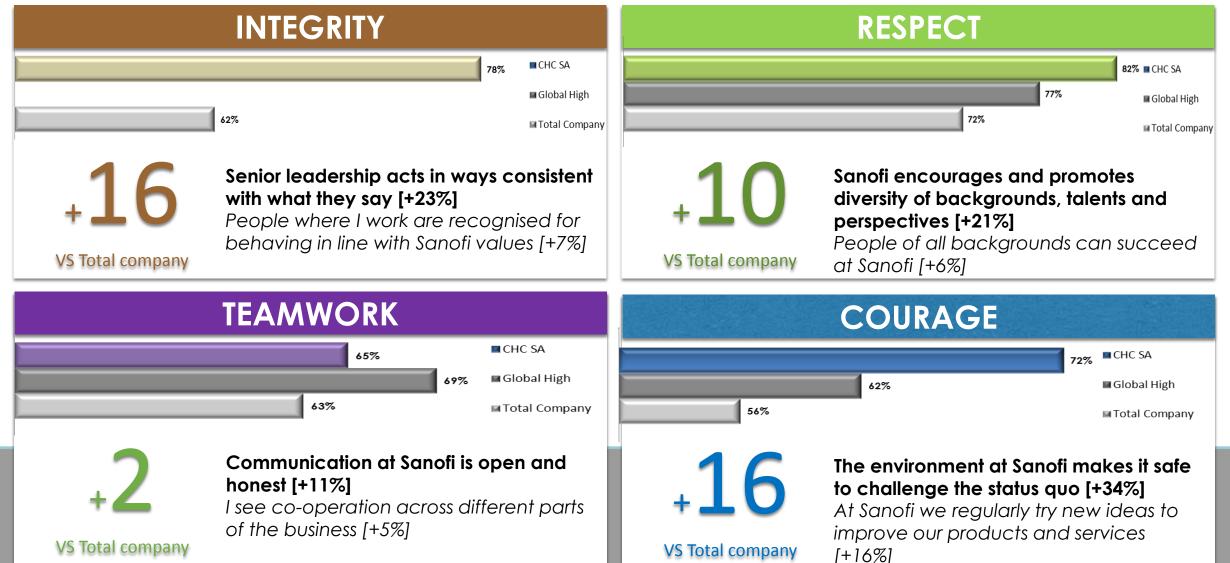

#### 2017 Sanofi People Survey

SA CHC results showed strong results against total company