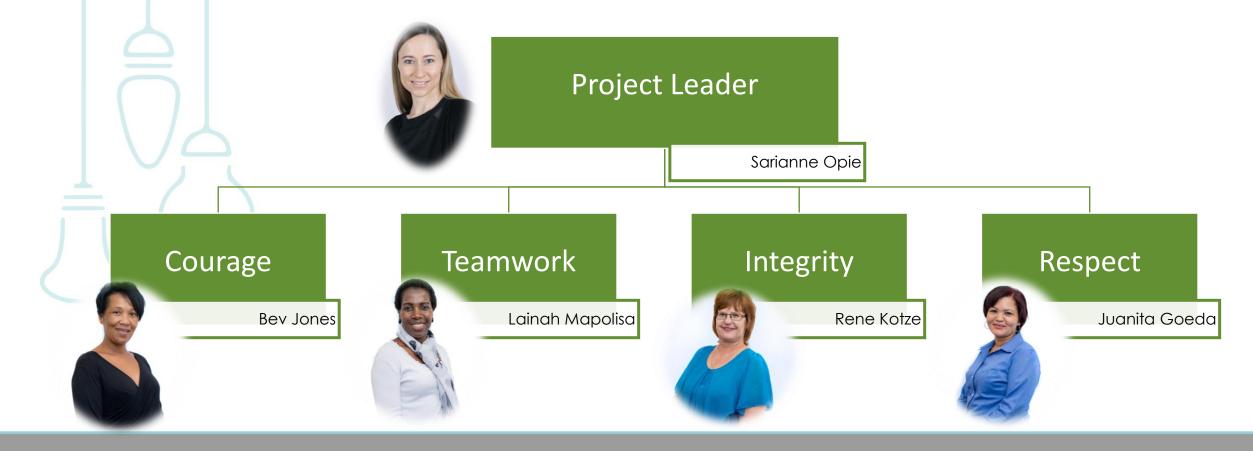

#### THE ROAD MAP:

Responsibi

How will we get there and achieve our objective

Create a local project team supported by management and global project team

Team was structured with a leader and 4 ambassadors