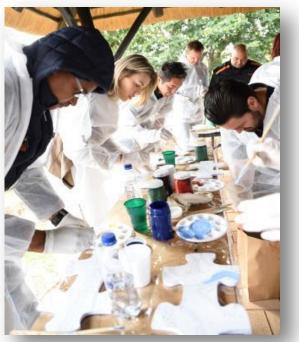

Everyone needed to mix paint and paint a puzzle piece – no one knew what the puzzle looks like completed but needed to work together to complete it

"Teamwork - help, assistance, stop saying no, cant, rather assist and be proactive" — СНС employees from SurveyMonkey