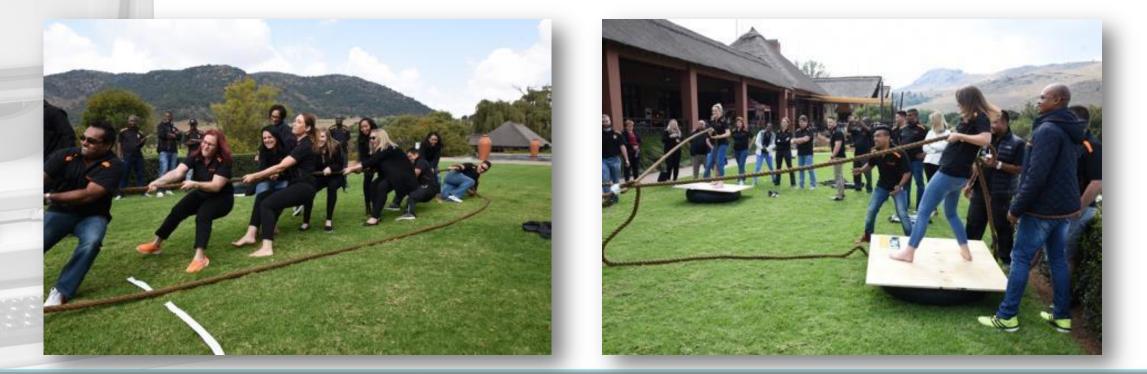

4 teams, each representing a charity, completed simultaneously at a game of tug of war - fighting for the right choice

"Integrity - practice accountability, fair decisions, think before talk, be honest and <u>trustworthy</u>" — СНС етрюуееs from SurveyMonkey