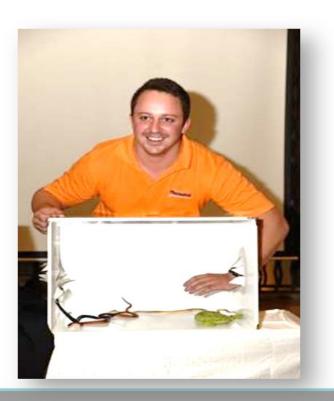

Exposed and engaged the team to the values

COURAG Dare to risk

Courage was demonstrated with the nominated person taking a risk by placing their hands in a box.

SANOFI 🎝

"Courage - try new things, explore, learn from your colleagues" – CHC employees from SurveyMonkey