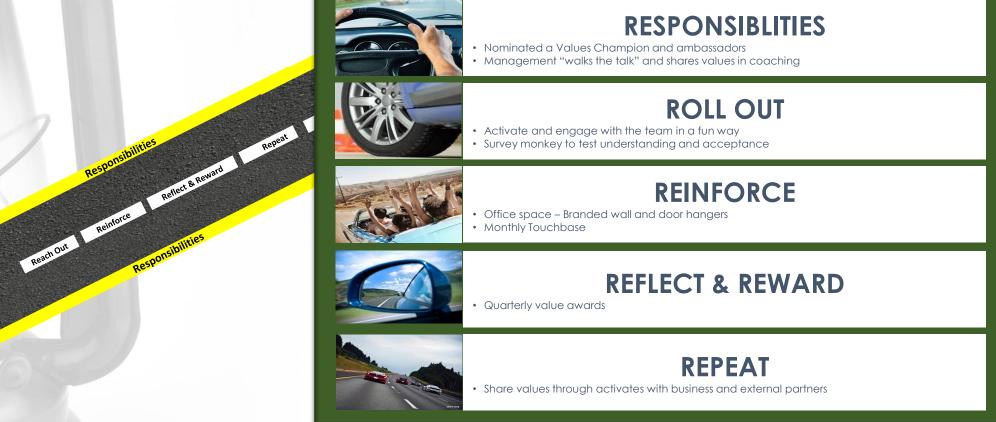

#### THE ROAD MAP:

Responsibi

How will we get there and achieve our objective

Create a local project team supported by management and global project team

Team was structured with a leader and 4 ambassadors

Consistent reminders through visibility and monthly TC hosted by Paul

**Review impact and recognise behaviour** 