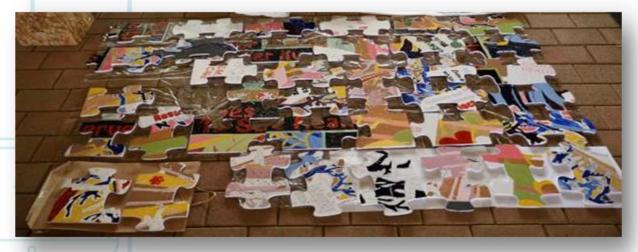

Everyone needed to mix paint and paint a puzzle piece – no one knew what the puzzle looks like completed but needed to work together to complete it

"Teamwork - help, assistance, stop saying no, cant, rather assist and be proactive" — СНС employees from SurveyMonkey