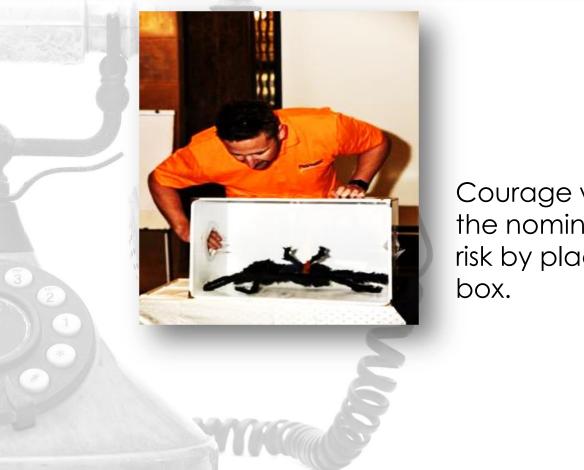

Exposed and engaged the team to the values

COURAG Dare to risk

Courage was demonstrated with the nominated person taking a risk by placing their hands in a box.

SANOFI 🎝

"Courage - try new things, explore, learn from your colleagues" – CHC employees from SurveyMonkey