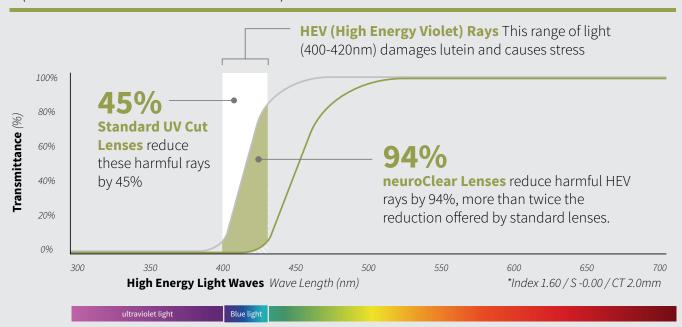

## neuroClear: New Lens Material

(neuroClear is available in 1.60 & 1.67 HI lenses)