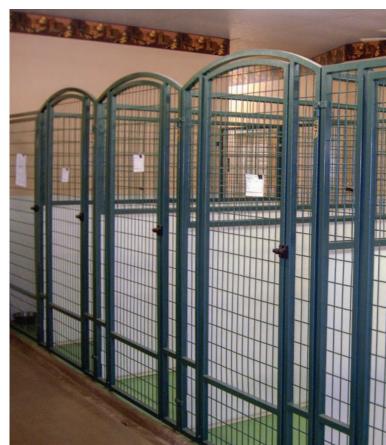

Unlimited color and structural options can create a completely unique look. Add glass front gates and customized metal elements to complete the one-of-a-kind design perfect for a space of any size.

#### **AVAILABLE OPTIONS**

- Isolation Panels
- ✓ Rolling Room Dividers
- Guillotine Doors
- Drain Covers
- Magnetic Latches
- Glass Door Fronts
- Arched Gates
- Chain Link Panels
- ✓ Flag Panels