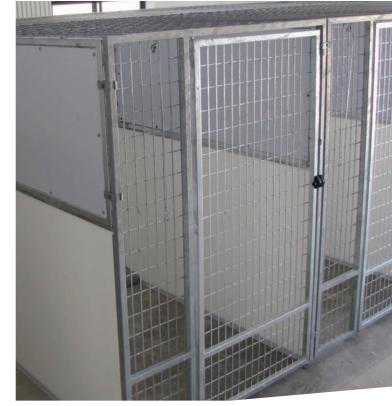

#### **Engineered to Last**

- 6 gauge welded wire
- 14 gauge square tubing
- Doors swing in and out
- Welded hinges
- Cross contamination barriers

#### Fits any space

- 100% weather resistant
- Multi-level stacking
- Turnkey installation
- No threshold design
- Custom built to your floor plans