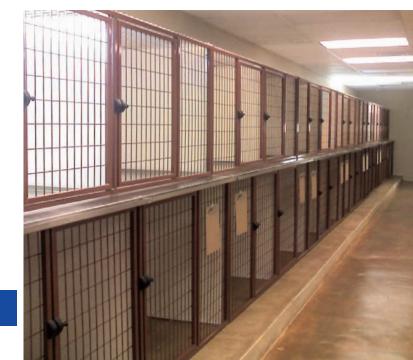

### **UNCOMPROMISED DESIGN**

PRESIDIO

Κ

Presidio Custom Kennels can be found in many of the finest pet hospitals and boarding facilities in the U.S.

In addition to being designed and built to provide many years of trouble-free operation, our kennels offer design elements unlike any on the market.

Unlimited color and structural options can create a completely unique look. Add glass front gates and customized metal elements to complete the one-of-a-kind design perfect for a space of any size.