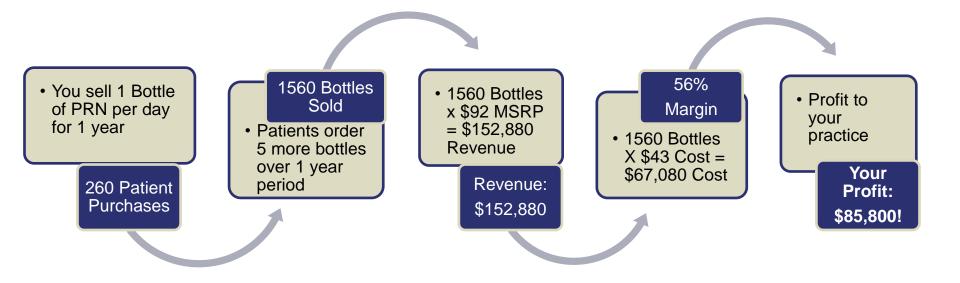

### **PRN in Your Practice: Earnings Potential**

Take a look at 1 patient per day following our suggested practice protocol:

Imagine how more than just one patient per day can impact your business!

In reality, you likely see more than just one patient per day that experiences occasional dry eye symptoms.

### You probably see 4 to 5 every day!