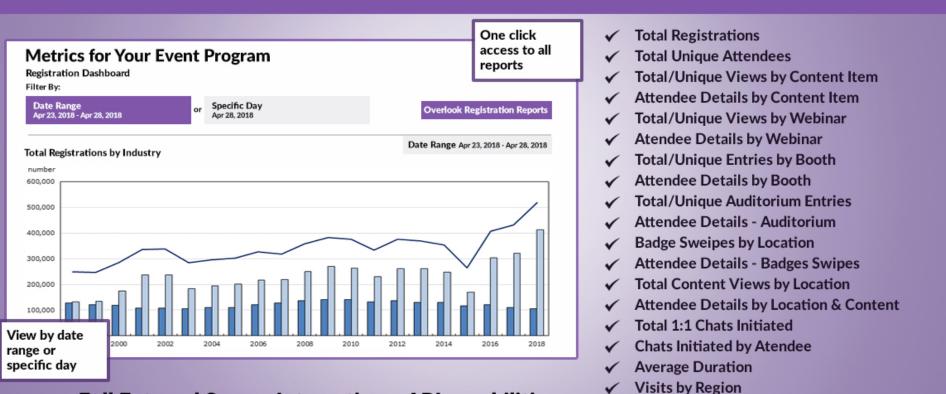

### **Real-Time/Anytime Metrics - Actionsable Data**

Full External Source Integration + API capabilities SSO and Internal Event Security customization

- ✓ Visits by Device
- ✓ Master Registrant Report
- Resume/CV Submission