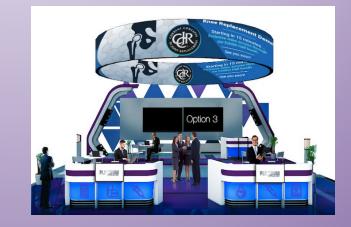

### **OPTION 3: GOLD**

Select from a library or customize any option (additional fee applies). Custom Option 3 includes a 10x30' booth with three 60" monitors, three 30" branding monitors, two 12' counter displays with three product features each, and three banner stands with single product feature for each, two kiosk towers with three product features each. This option also includes one overhead banner of round or cube design. Six representative slots for guest interaction as public chat, one-on-one, or queued scheduling for engagement. Standard video or VR option available on all options.