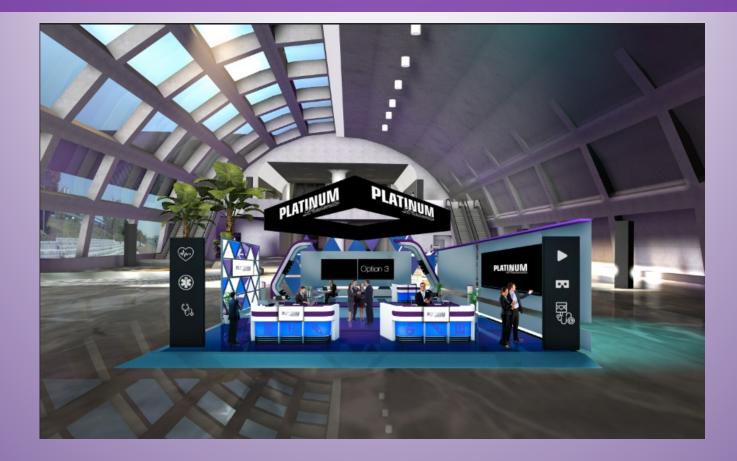

# **Gold Booth**

### **OPTION 3: GOLD**

Select from a library or customize any option (additional fee applies). Custom Option 3 includes a 10x30' booth with three 60" monitors, three 30" branding monitors, two 12' counter displays with three product features each, and three banner stands with single product feature for each, two kiosk towers with three product features each. This option also includes one overhead banner of round or cube design. Six representative slots for guest interaction as public chat, one-on-one, or queued scheduling for engagement. Standard video or VR option available on all options.