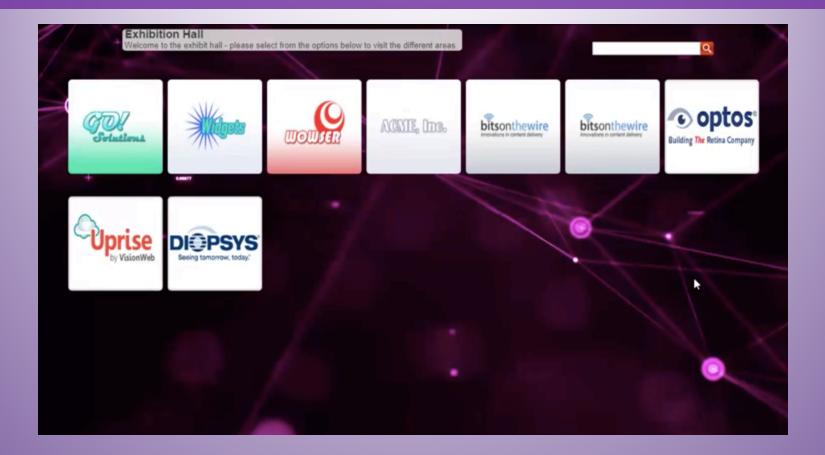

Interactive:<br>Course ID Enduring:    |
| Due Date: If this quiz must be completed by a<br>certain date for the attendee to get credit, put that<br>date in here.                                                                                                                                                                                                                                                                           | Certificate Image URL:                           |



### **Collect Key Details – Flexible Registration and Login**



## **Custom Rooms (Dashboard)**



## **Plenary Sessions**



# **Continuing Ed / Polling**



### **Lobby Templates**



## **Lobby Templates**



# **Templates Branded for Each Client**



### **Exhibit Hall View**



### **Exhibit Hall View 2**



### **Custom Exhibit Halls**



### **Bronze Booth**

### **OPTION 1: BRONZE**

Select from a library or customize any option (additional fee applies). Custom Option 1 includes a 10x10' booth with one backside 60" monitor, two 30" branding monitors, 9' counter display with single product feature and one banner stand with single product feature. Two representative slots for guest interaction as public chat, one-on-one, or queued scheduling for engagement. Standard video or VR option available on all options.



### **Silver Booth**

### **OPTION 2: SILVER**

Select from a library or customize any option (additional fee applies). Custom Option 2 includes a 10x20' booth with two backside 60" monitors, two 30" branding monitors, 12' counter display with three product features and two banner