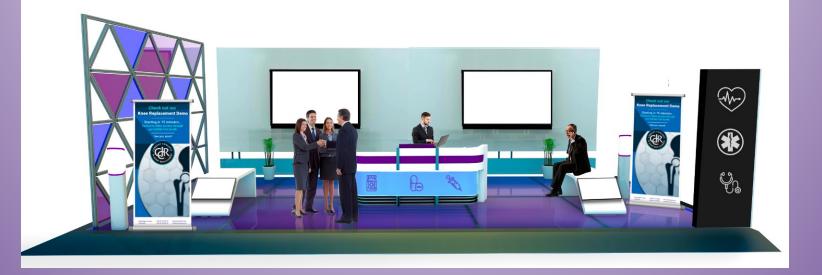

### **Silver Booth**

### **OPTION 2: SILVER**

Select from a library or customize any option (additional fee applies). Custom Option 2 includes a 10x20' booth with two backside 60" monitors, two 30" branding monitors, 12' counter display with three product features and two banner stands with single product feature for each, one kiosk tower with three product features. Four representative slots for guest interaction as public chat, one-on-one, or queued scheduling for engagement. Standard video or VR option available on all options.