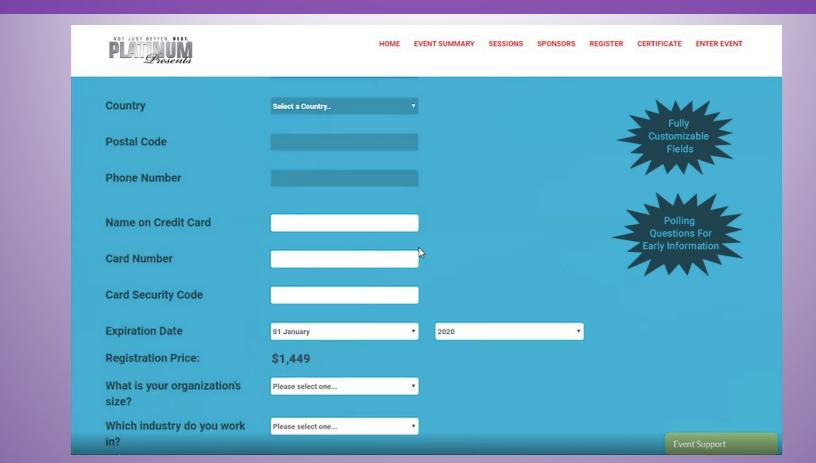

put the URL<br>here.                                                                                                                                                                                                                            | Course ID Interactive:<br>Course ID Enduring:    |
| Due Date: If this quiz must be completed by a<br>certain date for the attendee to get credit, put that<br>date in here.                                                                                                                                                                                                                                                                           | Certificate Image URL:                           |



### **Collect Key Details – Flexible Registration and Login**



## **Custom Rooms (Dashboard)**



## **Plenary Sessions**



# **Continuing Ed / Polling**



### **Lobby Templates**



## **Lobby Templates**



# **Templates Branded for Each Client**



### **Exhibit Hall View**



### **Exhibit Hall View 2**



### **Custom Exhibit Halls**



### **Bronze Booth**

### **OPTION 1: BRONZE**

Select from a library or customize any option (additional fee applies). Custom Option 1 includes a 10x10' booth with one backside 60" monitor, two 30" branding monitors, 9' counter display with single product feature and one banner stand with single product feature. Two representative slots for guest interaction as public chat, one-on-one, or queued scheduling for engagement. Standard video or VR option available on all options.



### **Silver Booth**

### **OPT