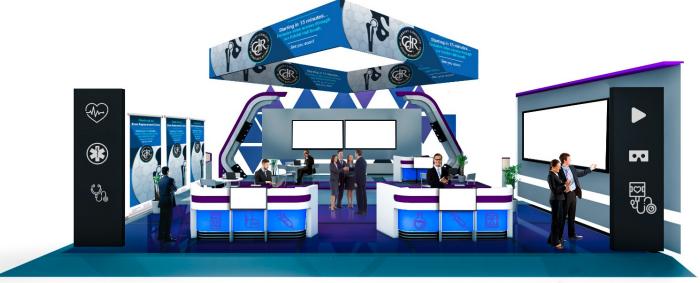

# **Gold Booth**

### **OPTION 3: GOLD**

Select from a library or customize any option (additional fee applies). Custom Option 3 includes a 10x30' booth with three 60" monitors, three 30" branding monitors, two 12' counter displays with three product features each, and three banner stands with single product feature for each, two kiosk towers with three product features each. This option also includes one overhead banner of round or cube design. Six representative slots for guest interaction as public chat, one-on-one, or queued scheduling for engagement. Standard video or VR option available on all options.