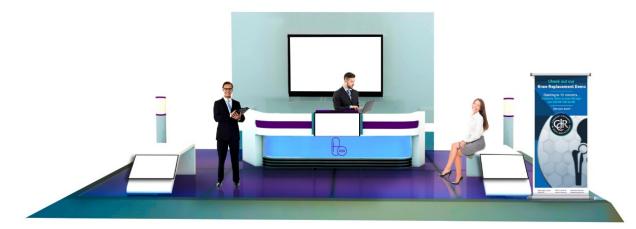

### **Bronze Booth**

### **OPTION 1: BRONZE**

Select from a library or customize any option (additional fee applies). Custom Option 1 includes a 10x10' booth with one backside 60" monitor, two 30" branding monitors, 9' counter display with single product feature and one banner stand with single product feature. Two representative slots for guest interaction as public chat, one-on-one, or queued scheduling for engagement. Standard video or VR option available on all options.