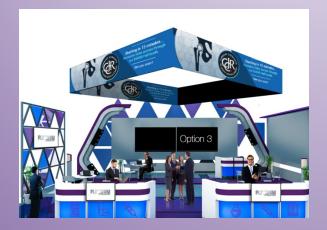

### **OPTION 3: GOLD**

Select from a library or customize any option (additional fee applies). Custom Option 3 includes a 10x30' booth with three 60" monitors, three 30" branding monitors, two 12' counter displays with three product features each, and three banner stands with single product feature for each, two kiosk towers with three product features each. This option also includes one overhead banner of round or cube design. Six representative slots for guest interaction as public chat, one-on-one, or queued scheduling for engagement. Standard video or VR option available on all options.