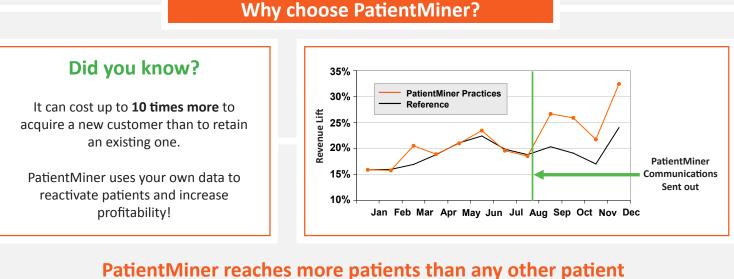

# PatientMiner reaches more patients than any other patient communications service!

A typical practice only has accurate email addresses for about 1/3 of their patients. To reach the most patients possible, PatientMiner connects to your patients through both email and postal mail.