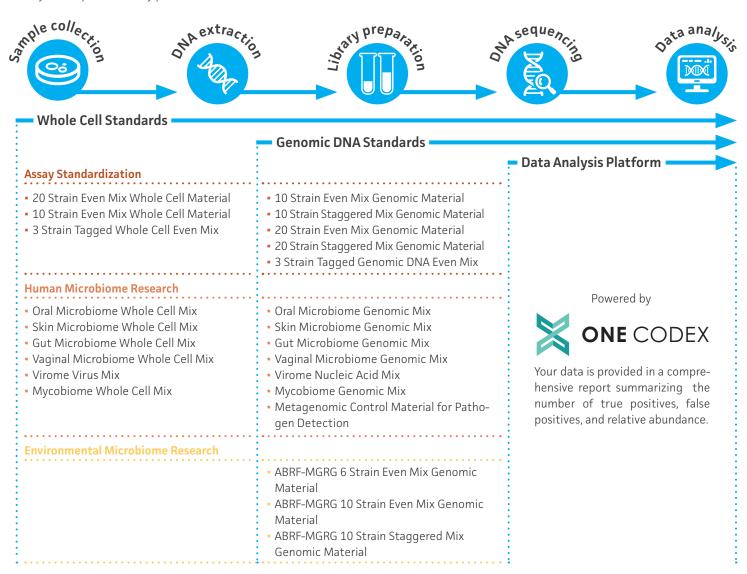

## Supporting every stage of your next-generation sequencing workflow

The complexities associated with microbiome research have made assay standardization challenging. ATCC has the solution: microbiome standards. Throughout each stage of your workflow, ATCC® Microbiome Standards enable you to optimize your diverse research applications with confidence and improve the consistency and reproducibility of your data run after run. These standards support a broad array of applications ranging from method optimization to data interpretation, and they serve as superior controls for microbial community testing and assay development on any platform.

## TABLE 1. ATCC® Microbiome Standards

| The state of the s |                       |
|--------------------------------------------------------------------------------------------------------------------------------------------------------------------------------------------------------------------------------------------------------------------------------------------------------------------------------------------------------------------------------------------------------------------------------------------------------------------------------------------------------------------------------------------------------------------------------------------------------------------------------------------------------------------------------------------------------------------------------------------------------------------------------------------------------------------------------------------------------------------------------------------------------------------------------------------------------------------------------------------------------------------------------------------------------------------------------------------------------------------------------------------------------------------------------------------------------------------------------------------------------------------------------------------------------------------------------------------------------------------------------------------------------------------------------------------------------------------------------------------------------------------------------------------------------------------------------------------------------------------------------------------------------------------------------------------------------------------------------------------------------------------------------------------------------------------------------------------------------------------------------------------------------------------------------------------------------------------------------------------------------------------------------------------------------------------------------------------------------------------------------|-----------------------|
| Product Name                                                                                                                                                                                                                                                                                                                                                                                                                                                                                                                                                                                                                                                                                                                                                                                                                                                                                                                                                                                                                                                                                                                                                                                                                                                                                                                                                                                                                                                                                                                                                                                                                                                                                                                                                                                                                                                                                                                                                                                                                                                                                                                   | ATCC® No.             |
| 3 Strain Tagged Genomic DNA Even Mix                                                                                                                                                                                                                                                                                                                                                                                                                                                                                                                                                                                                                                                                                                                                                                                                                                                                                                                                                                                                                                                                                                                                                                                                                                                                                                                                                                                                                                                                                                                                                                                                                                                                                                                                                                                                                                                                                                                                                                                                                                                                                           | MSA-1014™             |
| 3 Strain Tagged Whole Cell Even Mix                                                                                                                                                                                                                                                                                                                                                                                                                                                                                                                                                                                                                                                                                                                                                                                                                                                                                                                                                                                                                                                                                                                                                                                                                                                                                                                                                                                                                                                                                                                                                                                                                                                                                                                                                                                                                                                                                                                                                                                                                                                                                            | MSA-2014 <sup>™</sup> |
| 10 Strain Even Mix Genomic Material                                                                                                                                                                                                                                                                                                                                                                                                                                                                                                                                                                                                                                                                                                                                                                                                                                                                                                                                                                                                                                                                                                                                                                                                                                                                                                                                                                                                                                                                                                                                                                                                                                                                                                                                                                                                                                                                                                                                                                                                                                                                                            | MSA-1000™             |
| 10 Strain Even Mix Whole Cell Material                                                                                                                                                                                                                                                                                                                                                                                                                                                                                                                                                                                                                                                                                                                                                                                                                                                                                                                                                                                                                                                                                                                                                                                                                                                                                                                                                                                                                                                                                                                                                                                                                                                                                                                                                                                                                                                                                                                                                                                                                                                                                         | MSA-2003™             |
| 10 Strain Staggered Mix Genomic Material                                                                                                                                                                                                                                                                                                                                                                                                                                                                                                                                                                                                                                                                                                                                                                                                                                                                                                                                                                                                                                                                                                                                                                                                                                                                                                                                                                                                                                                                                                                                                                                                                                                                                                                                                                                                                                                                                                                                                                                                                                                                                       | MSA-1001™             |
| 20 Strain Even Mix Genomic Material                                                                                                                                                                                                                                                                                                                                                                                                                                                                                                                                                                                                                                                                                                                                                                                                                                                                                                                                                                                                                                                                                                                                                                                                                                                                                                                                                                                                                                                                                                                                                                                                                                                                                                                                                                                                                                                                                                                                                                                                                                                                                            | MSA-1002™             |
| 20 Strain Even Mix Whole Cell Material                                                                                                                                                                                                                                                                                                                                                                                                                                                                                                                                                                                                                                                                                                                                                                                                                                                                                                                                                                                                                                                                                                                                                                                                                                                                                                                                                                                                                                                                                                                                                                                                                                                                                                                                                                                                                                                                                                                                                                                                                                                                                         | MSA-2002™             |
| 20 Strain Staggered Mix Genomic Material                                                                                                                                                                                                                                                                                                                                                                                                                                                                                                                                                                                                                                                                                                                                                                                                                                                                                                                                                                                                                                                                                                                                                                                                                                                                                                                                                                                                                                                                                                                                                                                                                                                                                                                                                                                                                                                                                                                                                                                                                                                                                       | MSA-1003™             |
| ABRF-MGRG 6 Strain Even Mix Genomic Material                                                                                                                                                                                                                                                                                                                                                                                                                                                                                                                                                                                                                                                                                                                                                                                                                                                                                                                                                                                                                                                                                                                                                                                                                                                                                                                                                                                                                                                                                                                                                                                                                                                                                                                                                                                                                                                                                                                                                                                                                                                                                   | MSA-3000™             |
| ABRF-MGRG 10 Strain Even Mix Genomic Material                                                                                                                                                                                                                                                                                                                                                                                                                                                                                                                                                                                                                                                                                                                                                                                                                                                                                                                                                                                                                                                                                                                                                                                                                                                                                                                                                                                                                                                                                                                                                                                                                                                                                                                                                                                                                                                                                                                                                                                                                                                                                  | MSA-3001 <sup>™</sup> |
| ABRF-MGRG 10 Strain Staggered Mix Genomic Material                                                                                                                                                                                                                                                                                                                                                                                                                                                                                                                                                                                                                                                                                                                                                                                                                                                                                                                                                                                                                                                                                                                                                                                                                                                                                                                                                                                                                                                                                                                                                                                                                                                                                                                                                                                                                                                                                                                                                                                                                                                                             | MSA-3002™             |
| Gut Microbiome Genomic Mix                                                                                                                                                                                                                                                                                                                                                                                                                                                                                                                                                                                                                                                                                                                                                                                                                                                                                                                                                                                                                                                                                                                                                                                                                                                                                                                                                                                                                                                                                                                                                                                                                                                                                                                                                                                                                                                                                                                                                                                                                                                                                                     | MSA-1006™             |
| Gut Microbiome Whole Cell Mix                                                                                                                                                                                                                                                                                                                                                                                                                                                                                                                                                                                                                                                                                                                                                                                                                                                                                                                                                                                                                                                                                                                                                                                                                                                                                                                                                                                                                                                                                                                                                                                                                                                                                                                                                                                                                                                                                                                                                                                                                                                                                                  | MSA-2006™             |
| Metagenomic Control Material for Pathogen Detection                                                                                                                                                                                                                                                                                                                                                                                                                                                                                                                                                                                                                                                                                                                                                                                                                                                                                                                                                                                                                                                                                                                                                                                                                                                                                                                                                                                                                                                                                                                                                                                                                                                                                                                                                                                                                                                                                                                                                                                                                                                                            | MSA-4000™             |
| Mycobiome Genomic Mix                                                                                                                                                                                                                                                                                                                                                                                                                                                                                                                                                                                                                                                                                                                                                                                                                                                                                                                                                                                                                                                                                                                                                                                                                                                                                                                                                                                                                                                                                                                                                                                                                                                                                                                                                                                                                                                                                                                                                                                                                                                                                                          | MSA-1010™             |
| Mycobiome Whole Cell Mix                                                                                                                                                                                                                                                                                                                                                                                                                                                                                                                                                                                                                                                                                                                                                                                                                                                                                                                                                                                                                                                                                                                                                                                                                                                                                                                                                                                                                                                                                                                                                                                                                                                                                                                                                                                                                                                                                                                                                                                                                                                                                                       | MSA-2010™             |
| Oral Microbiome Genomic Mix                                                                                                                                                                                                                                                                                                                                                                                                                                                                                                                                                                                                                                                                                                                                                                                                                                                                                                                                                                                                                                                                                                                                                                                                                                                                                                                                                                                                                                                                                                                                                                                                                                                                                                                                                                                                                                                                                                                                                                                                                                                                                                    | MSA-1004 <sup>™</sup> |
| Oral Microbiome Whole Cell Mix                                                                                                                                                                                                                                                                                                                                                                                                                                                                                                                                                                                                                                                                                                                                                                                                                                                                                                                                                                                                                                                                                                                                                                                                                                                                                                                                                                                                                                                                                                                                                                                                                                                                                                                                                                                                                                                                                                                                                                                                                                                                                                 | MSA-2004™             |
| Skin Microbiome Genomic Mix                                                                                                                                                                                                                                                                                                                                                                                                                                                                                                                                                                                                                                                                                                                                                                                                                                                                                                                                                                                                                                                                                                                                                                                                                                                                                                                                                                                                                                                                                                                                                                                                                                                                                                                                                                                                                                                                                                                                                                                                                                                                                                    | MSA-1005™             |
| Skin Microbiome Whole Cell Mix                                                                                                                                                                                                                                                                                                                                                                                                                                                                                                                                                                                                                                                                                                                                                                                                                                                                                                                                                                                                                                                                                                                                                                                                                                                                                                                                                                                                                                                                                                                                                                                                                                                                                                                                                                                                                                                                                                                                                                                                                                                                                                 | MSA-2005™             |
| Vaginal Microbiome Genomic Mix                                                                                                                                                                                                                                                                                                                                                                                                                                                                                                                                                                                                                                                                                                                                                                                                                                                                                                                                                                                                                                                                                                                                                                                                                                                                                                                                                                                                                                                                                                                                                                                                                                                                                                                                                                                                                                                                                                                                                                                                                                                                                                 | MSA-1007™             |
| Vaginal Microbiome Whole Cell Mix                                                                                                                                                                                                                                                                                                                                                                                                                                                                                                                                                                                                                                                                                                                                                                                                                                                                                                                                                                                                                                                                                                                                                                                                                                                                                                                                                                                                                                                                                                                                                                                                                                                                                                                                                                                                                                                                                                                                                                                                                                                                                              | MSA-2007™             |
| Virome Nucleic Acid Mix                                                                                                                                                                                                                                                                                                                                                                                                                                                                                                                                                                                                                                                                                                                                                                                                                                                                                                                                                                                                                                                                                                                                                                                                                                                                                                                                                                                                                                                                                                                                                                                                                                                                                                                                                                                                                                                                                                                                                                                                                                                                                                        | MSA-1008™             |
| Virome Virus Mix                                                                                                                                                                                                                                                                                                                                                                                                                                                                                                                                                                                                                                                                                                                                                                                                                                                                                                                                                                                                                                                                                                                                                                                                                                                                                                                                                                                                                                                                                                                                                                                                                                                                                                                                                                                                                                                                                                                                                                                                                                                                                                               | MSA-2008™             |
|                                                                                                                                                                                                                                                                                                                                                                                                                                                                                                                                                                                                                                                                                                                                                                                                                                                                                                                                                                                                                                                                                                                                                                                                                                                                                                                                                                                                                                                                                                                                                                                                                                                                                                                                                                                                                                                                                                                                                                                                                                                                                                                                |                       |