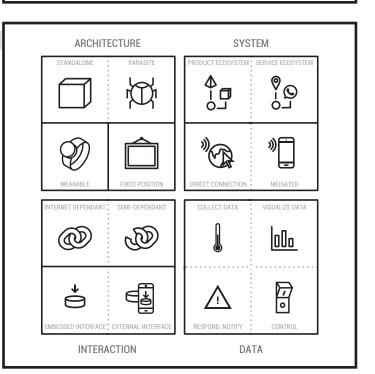

**\_**Q

Answer to the questions on the Analysis Cards and highlight the correct features on the map. It will visualize four different aspects of the product. Fill a feature map for each case study that you want to compare. Feel free to add other qualities.