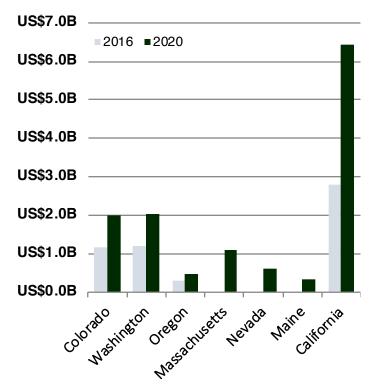

# California Sales Volume Vs. Other Adult-Use (Recreational) States

Source: New Frontier and Arcview Market Research. 2016 Legal Cannabis Market, California State Profile.