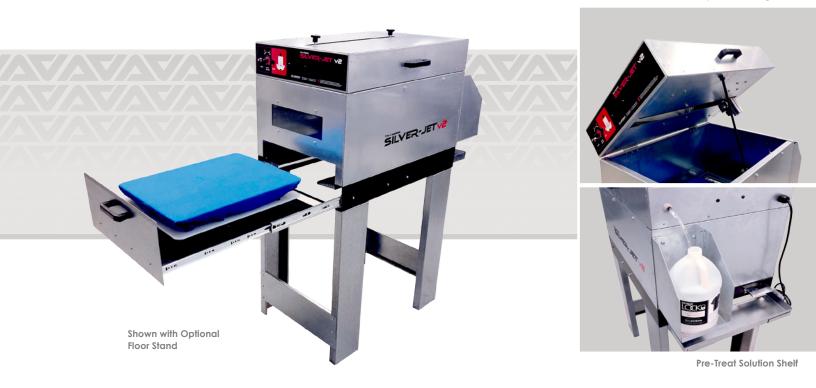

## Treat Yourself to Affordability

The Lawson Silver-Jet v2 is an All-Electric pretreat application sprayer. Pretreat garments quickly, easily and consistently at the touch of a button. The spray hood enclosure keeps the overspray in a controlled environment, keeping your shop clean and your pretreat operator safe. The spray chamber is easily accessible making cleaning and maintenance easy and simple.

Despite being one of the most economical pre-treat sprayer in the marketplace today. The Silver-Jet v2 has many features of more expensive models, including an instant twist On/Off spray nozzle that can be changed in seconds. Easily adjust the spray length and make maintenance simple with an easily accessible spray chamber. The Silver-Jet v2 is ideal for basic to sophisticated spraying of pre-treat solution. The optional floor stand is designed to take up less floor space than a purchased table or desk. Just pull out the drawer, load the shirt and push the start button.

## **STANDARD FEATURES**

- All-Electric, Space-Saving Design
- Bench Model Design for Easy Portability
- Large Spray Area: up to 16" x 18"
- Zero Out-Spray Design
- Manual Easy-Slide Drawer
- Garment Tuck Tray large enough to accommodate t-shirts, long sleeves, and hoodies
- Adjustable Spray Area Length sliding front and rear sensors
- Quick-Change Twist On/Off Spray Nozzle (self-aligning, no tools and instant)
- Extra Large Spray Viewing Window
- Extra Large Chamber Access Panel
- Easily Accessible DC Motor-Drive mounted on top, outside the spray chamber
- Side-Mounted Solution Container is Easily Visible
- Ultra-Quiet Operation
- Rugged All Metal Construction
- One-Year Limited Parts Warranty

## **OPTIONAL FEATURES**

- Floor Legs
- Extra Spray Tips/Nozzles
- Digital Gram Scale (Primo)
- Export Crating
- European Union Compliance Package

**Control Panel** 