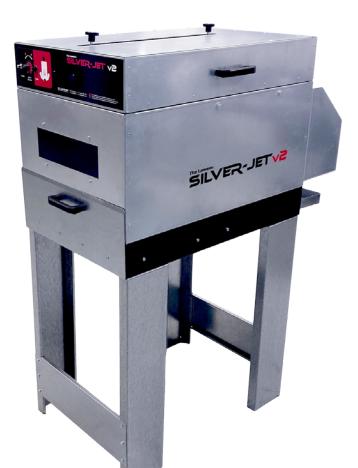

## Treat Yourself to Affordability

The Lawson Silver-Jet v2 is an All-Electric pretreat application sprayer. Pretreat garments quickly, easily and consistently at the touch of a button. The spray hood enclosure keeps the overspray in a controlled environment, keeping your shop clean and your pretreat operator safe. The spray chamber is easily accessible making cleaning and maintenance easy and simple.

Despite being one of the most economical pre-treat sprayer in the marketplace today. The Silver-Jet v2 has many features of more expensive models, including an instant twist On/Off spray nozzle that can be changed in seconds. Easily adjust the spray length and make maintenance simple with an easily accessible spray chamber. The Silver-Jet v2 is ideal for basic to sophisticated spraying of pre-treat solution. The optional floor stand is designed to take up less floor space than a purchased table or desk. Just pull out the drawer, load the shirt and push the start button.

## **STANDARD FEATURES**

- All-Electric, Space-Saving Design
- Bench Model Design for Easy Portability
- Large Spray Area: up to 16" x 18"
- Zero Out-Spray Design
- Manual Easy-Slide Drawer
- Garment Tuck Tray large enough to accommodate t-shirts, long sleeves, and hoodies
- Adjustable Spray Area Length sliding front and rear sensors
- Quick-Change Twist On/Off Spray Nozzle (self-aligning, no tools and instant)
- Extra Large Spray Viewing Window
- Extra Large Chamber Access Panel
- Easily Accessible DC Motor-Drive mounted on top, outside the spray chamber
- Side-Mounted Solution Container is Easily Visible
- Ultra-Quiet Operation
- Rugged All Metal Construction
- One-Year Limited Parts Warranty