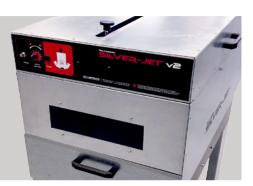

## **STANDARD FEATURES**

- All-Electric, Space-Saving Design
- Bench Model Design for Easy Portability
- Large Spray Area: up to 16" x 18"
- Zero Out-Spray Design
- Manual Easy-Slide Drawer
- Garment Tuck Tray large enough to accommodate t-shirts, long sleeves, and hoodies
- Adjustable Spray Area Length sliding front and rear sensors
- Quick-Change Twist On/Off Spray Nozzle (self-aligning, no tools and instant)
- Extra Large Spray Viewing Window
- Extra Large Chamber Access Panel
- Easily Accessible DC Motor-Drive mounted on top, outside the spray chamber
- Side-Mounted Solution Container is Easily Visible
- Ultra-Quiet Operation
- Rugged All Metal Construction
- One-Year Limited Parts Warranty

## **OPTIONAL FEATURES**

- Floor Legs
- Extra Spray Tips/Nozzles
- Digital Gram Scale (Primo)
- Export Crating
- European Union Compliance Package

**Control Panel** 