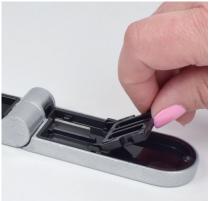

## **→ HOW IT WORKS**

- Adjust Kut & Krush
   Cartridge to the crush
   or cutting position
- Crushes pills in punctureresistant, large capacity, and resealable Kinn Pill Pouches
- Mix crushed pill in pouch with treat, food, and/or water to easily create a pill concealer
- Organizing Pouches to put in order, store, and transport pills

## **→ WHY IT WORKS**

- Precision blade for accurate doses
- Pill Organizing Pouches to ensure every pet gets the right dose at the right time
- Pill Pouches are punctureresistant, up to 4 times thicker vs. standard pouches, and resealable for better control and less mess
- System SAVES PILLING
   TIME AND MONEY for
   greater pet interaction time
- Mix crushed pill in pouch with treat, food, and/or water to easily create a pill concealer
- Reuse & recycle pouches for a healthier planet