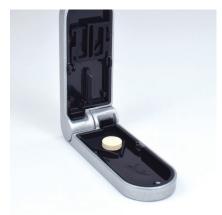

## **→ HOW IT WORKS**

- Adjust Kut & Krush
   Cartridge to the crush
   or cutting position
- Crushes pills in punctureresistant, large capacity, and resealable Kinn Pill Pouches
- Mix crushed pill in pouch with treat, food, and/or water to easily create a pill concealer
- Organizing Pouches to put in order, store, and transport pills

## **→ WHY IT WORKS**

- Precision blade for accurate doses
- Pill Organizing Pouches to ensure every pet gets the right dose at the right time
- Pill Pouches are punctureresistant, up to 4 times thicker vs. standard pouches, and resealable for better control and less mess
- System SAVES PILLING
   TIME AND MONEY for
   greater pet interaction time
- Mix crushed pill in pouch with treat, food, and/or water to easily create a pill concealer
- Reuse & recycle pouches for a healthier planet