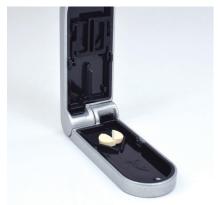

## KUDOSE V-TECH WORKS

GOT PET PILLING PAINS?

Get the Kudose V-Tech Pill Crusher and Splitter System

## **→ HOW IT WORKS**

- Adjust Kut & Krush
   Cartridge to the crush
   or cutting position
- Crushes pills in punctureresistant, large capacity, and resealable Kinn Pill Pouches
- Mix crushed pill in pouch with treat, food, and/or water to easily create a pill concealer
- Organizing Pouches to put in order, store, and transport pills