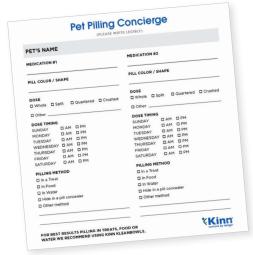

## **→ WHY IT WORKS**

- Precision blade for accurate doses
- Pill Organizing Pouches to ensure every pet gets the right dose at the right time
- Pill Pouches are punctureresistant, up to 4 times thicker vs. standard pouches, and resealable for better control and less mess
- System SAVES PILLING
   TIME AND MONEY for
   greater pet interaction time
- Mix crushed pill in pouch with treat, food, and/or water to easily create a pill concealer
- Reuse & recycle pouches for a healthier planet