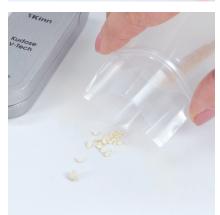

## **→ HOW IT WORKS**

- Adjust Kut & Krush
   Cartridge to the crush
   or cutting position
- Crushes pills in punctureresistant, large capacity, and resealable Kinn Pill Pouches
- Mix crushed pill in pouch with treat, food, and/or water to easily create a pill concealer
- Organizing Pouches to put in order, store, and transport pills

Pets cannot spit out crushed pills hidden in treat, food or water.

## **→ WHY IT WORKS**

- Precision blade for accurate doses
- Pill Organizing Pouches to ensure every pet gets the right dose at the right time
- Pill Pouches are punctureresistant, up to 4 times thicker vs. standard pouches, and resealable for better control and less mess
- System SAVES PILLING
   TIME AND MONEY for
   greater pet interaction time
- Mix crushed pill in pouch with treat, food, and/or water to easily create a pill concealer
- Reuse & recycle pouches for a healthier planet