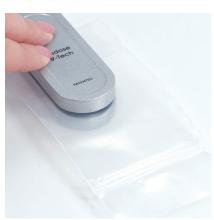

## **→ HOW IT WORKS**

- Adjust Kut & Krush
   Cartridge to the crush
   or cutting position
- Crushes pills in punctureresistant, large capacity, and resealable Kinn Pill Pouches
- Mix crushed pill in pouch with treat, food, and/or water to easily create a pill concealer
- Organizing Pouches to put in order, store, and transport pills

## **→ WHY IT WORKS**

- Precision blade for accurate doses
- Pill Organizing Pouches to ensure every pet gets the right dose at the right time
- Pill Pouches are punctureresistant, up to 4 times thicker vs. standard pouches, and resealable for better control and less mess
- System SAVES PILLING
   TIME AND MONEY for
   greater pet interaction time
- Mix crushed pill in pouch with treat, food, and/or water to easily create a pill concealer
- Reuse & recycle pouches for a healthier planet