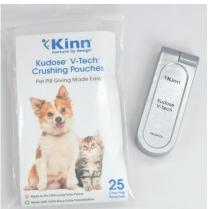

Kudose V-tech Crushing Pouches are made in the USA using Solar Power.

Use a Kinn Kleanbowl Nourish-Pet Refill to serve the crushed pill hidden in a treat, food, or water. Pets SMELL that the Kinn Refill is free of cleaning chemicals and viruses and bacteria dishwashers do NOT enough to kill so they are more likely to ingest all their medicine. Learn more at KleanbowlChallenge.com