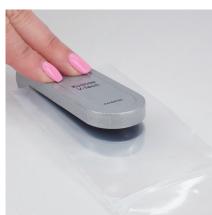

## **→ HOW IT WORKS**

- Adjust Kut & Krush
   Cartridge to the crush
   or cutting position
- Crushes pills in punctureresistant, large capacity, and resealable Kinn Pill Pouches
- Mix crushed pill in pouch with treat, food, and/or water to easily create a pill concealer
- Organizing Pouches to put in order, store, and transport pills

Pets cannot spit out crushed pills hidden in treat, food or water.