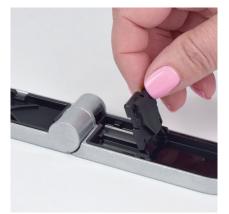

## **→ HOW IT WORKS**

- Adjust Kut & Krush
   Cartridge to the crush
   or cutting position
- Crushes pills in punctureresistant, large capacity, and resealable Kinn Pill Pouches
- Mix crushed pill in pouch with treat, food, and/or water to easily create a pill concealer
- Organizing Pouches to put in order, store, and transport pills

## **→ WHY IT WORKS**

- Precision blade for accurate doses
- Pill Organizing Pouches to ensure every pet gets the right dose at the right time
- Pill Pouches are punctureresistant, up to 4 times thicker vs. standard pouches, and resealable for better control and less mess
- System SAVES PILLING
   TIME AND MONEY for
   greater pet interaction time
- Mix crushed pill in pouch with treat, food, and/or water to easily create a pill concealer
- Reuse & recycle pouches for a healthier planet