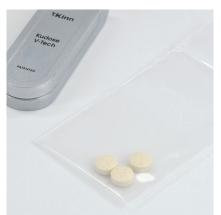

## **→ HOW IT WORKS**

- Adjust Kut & Krush
   Cartridge to the crush
   or cutting position
- Crushes pills in punctureresistant, large capacity, and resealable Kinn Pill Pouches
- Mix crushed pill in pouch with treat, food, and/or water to easily create a pill concealer
- Organizing Pouches to put in order, store, and transport pills

Pets cannot spit out crushed pills hidden in treat, food or water.

## **→ WHY IT WORKS**

- Precision blade for accurate doses
- Pill Organizing Pouches to ensure every pet gets the right dose at the right time
- Pill Pouches are punctureresistant, up to 4 times thicker vs. standard pouches, and resealable for better control and less mess
- System SAVES PILLING
   TIME AND MONEY for
   greater pet interaction time
- Mix crushed pill in pouch with treat, food, and/or water to easily create a pill concealer
- Reuse & recycle pouches for a healthier planet