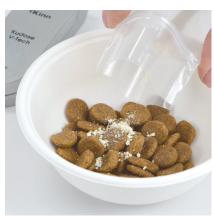

Pets cannot spit out crushed pills hidden in treat, food or water.

Kudose V-tech Crushing Pouches are made in the USA using Solar Power.

Use a Kinn Kleanbowl Nourish-Pet Refill to serve the crushed pill hidden in a treat, food, or water. Pets SMELL that the Kinn Refill is free of cleaning chemicals and viruses and bacteria dishwashers do NOT enough to kill so they are more likely to ingest all their medicine. Learn more at KleanbowlChallenge.com