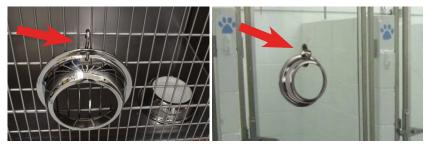

### **→** HOW IT WORKS

- Kinn Kleanbowl is a 2-part system
- Assign frame and hang on enclosure
- Fill refills with food and/or water
- Wipe frame clean only when needed
- Recycle refills
- Sanitize frame when pet checks out

S-hooks or Command hooks are recommended for hanging.
We recommend using eco-friendly wipes.