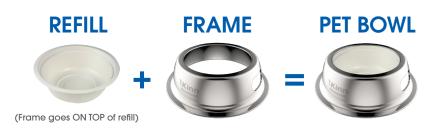

### **→** HOW IT WORKS

- Kinn Kleanbowl is a 2-part system
- Assign frame and hang on enclosure
- Fill refills with food and/or water
- Wipe frame clean only when needed
- Recycle refills
- Sanitize frame when pet checks out