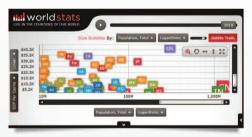

# INFRAGISTICS MOTION FRAMEWORK™

Create an immersive and animated user experience that tells the story of your data over time like no other visualization can.

TAKE YOUR WEB APPLICATIONS TO THE NEXT LEVEL WITH OUR TOOLS INFRAGISTICS.COM/DV