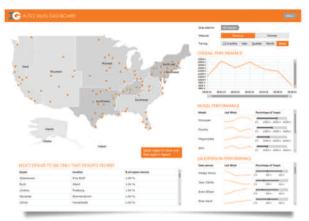

## INTERACTIVE DASHBOARDS

Build rich dashboards that visualize business data to empower decision makers.