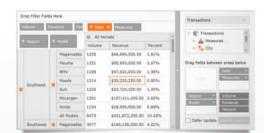

### OLAP PIVOT GRID DATA VISUALIZATION

Work with multidimensional data from your OLAP cubes, data warehouses and Microsoft SQL Server Analysis Services.