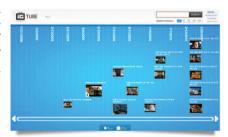

### MEDIA TIMELINE

The timeline highlights how easily users can search, browse and play popular videos from YouTube.