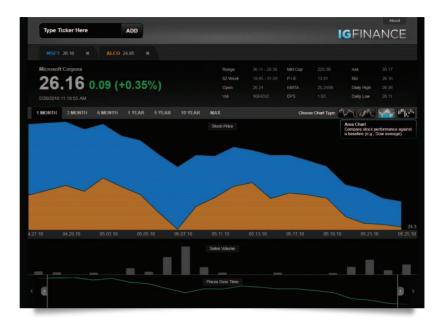

#### Total Performance for the Most Demanding Needs

Infragistics understands charting. With over 20 years of experience servicing the world's largest financial institutions, we recognize how important high volume, high performance charting is. Our optimized Silverlight & WPF charting solutions can render real-time data feeds with millions of data points in milliseconds!

Not only do we deliver unparalleled performance, we also include the most desirable features for creating a complete charting solution for your end users and customers.

| Charts for all require | ements                |
|------------------------|-----------------------|
| Area                   | Range Area            |
| Bar chart              | Range Column          |
| Bubble                 | Scatter Line          |
| Candlestick            | Scatter               |
| Funnel Chart           | Scatter Spline        |
| Line                   | Spline                |
| OHLC Bar               | Spline Area           |
| Pie Chart              | Stacked 100 Bar chart |
| Polar Area             | Stacked 100 Column    |
| Polar Line             | chart                 |
| Polar Scatter          | Stacked Bar chart     |
| Polar Spline Area      | Stacked Column chart  |
| Polar Spline           | Step Area             |
| Radial Area            | Step Line             |
| Radial Column          | Trend Area            |
| Radial Line            | Trend Line            |
| Radial Pie             | Waterfall             |

#### Features at a Glance

- There are many Data Mapping options available for Numeric and DateTime Series data, as well as Financial Series for financial data.
- Overlay multiple charts so that your users can add statistical and technical indicators to their analyses with ease.
- Add rich hosted content for use in captions and legend.
- Pan and Zoom for in depth exploration of data.
   With millions of data points, precision is crucial.