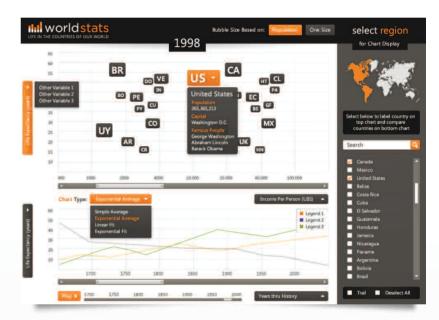

## Animate Historical Data Over Time with the Motion Framework

The Infragistics Motion Framework<sup>®</sup> gives your end users greater insight into the story of their data over time, creating an immersive and animated user experience that helps them identify trends.

It's challenging to analyze large historical datasets. Comparing and contrasting complex measures and indexes month-to-month or year-to-year over decades is difficult. This is where the Infragistics Motion Framework can help.

Using the Infragistics Motion Framework, which is available as part of the XAML Data Chart control, you can load millions of data points into the chart and add comparative measures like per-capita growth, infant mortality, stock market history, birth rates, or hundreds of others. The chart will then "animate" your data over time so users can watch the changes unfold. End users can move step-by-step through time to see the relationship between data points change with each transition. All of this is fully customizable in order to meet your business needs!

See the Infragistics Motion Framework in action at **http://www.infragistics.com/motion** 