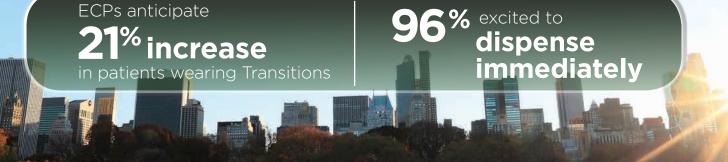

#### ICONIC STYLE AND ADVANCED TECHNOLOGY TO EXPAND YOUR TRANSITIONS® OPPORTUNITIES

Smart fashion that is a smart recommendation Could this be the most popular Transitions lens yet?

In a recent survey of 225 patients, Transitions Signature VII Graphite Green lenses had the highest preference rating of any Transitions<sup>®</sup> color.

2 out of 3 would purchase after trying on

Your colleagues recognize the tremendous opportunity Transitions Signature VII Graphite Green lenses represent. What will it mean for you?