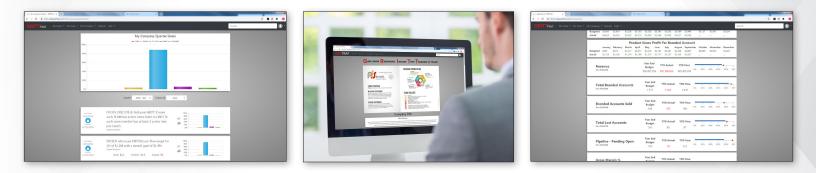

## **GRITTYAC** PROPRIETARY GOAL ALIGNMENT TOOL

## WHEN YOUR TEAM AND YOUR STRATEGY ARE ALIGNED, BIG THINGS CAN HAPPEN!

Wield the power to connect your entire company with personal & company strategic goals and reporting.

- Align organizational goals, strategy, and your people by empowering employees to create and achieve goals
- Allows for weekly reporting & monitoring of key initiatives and company growth across your entire organization
- An instrumental tool in developing better communication, better results, and a better culture that is focused on company-wide goal setting
- Help your managers effectively lead their teams by allowing everyone see the big picture