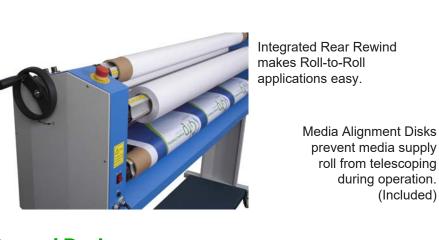

### Easy set-up and low maintenance with a top heat boost.

- Labor saving Quick-Grip film shafts
- Integrated rear rewind for roll-to-roll apps
- Swing-up feed table and 38" output height
- Photoelectric eye for operator safety
- Metal Alloy heater reduces breakage
- 5" diameter rollers

during operation. (Included)

Shipping Dimensions

Laminating Width