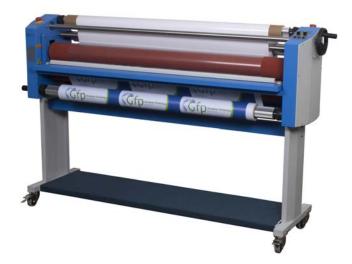

# **Gfp 300 Series**

#### **Professional Top Heat Laminators**

Sign shops and digital printers now have an affordable option for pressure-sensitive applications. The Gfp 300 Series delivers rugged construction, labor-saving features, and high quality output in an entry level machine. Built off the 255C Cold Laminator, the 300 Series adds top heat for better overlamination, mounting and board coating results.

FULLY FEATURED Produce Professional results PRODUCTIVE Roll-to-Roll capability

EASY LOADING 3" Aluminum Quick-Grip shafts RUGGED DESIGN Metal Alloy heaters VERSATILE Lots of popular applications

### Easy set-up and low maintenance with a top heat boost.

- Labor saving Quick-Grip film shafts
- Integrated rear rewind for roll-to-roll apps
- Swing-up feed table and 38" output height
- Photoelectric eye for operator safety
- Metal Alloy heater reduces breakage
- 5" diameter rollers

#### **APPLICATIONS**

Signs **Banners** Trade show displays Point-of-purchase Dry-erase boards Floor graphics Graphic mounting Photo mounting Window graphics Vehicle graphics