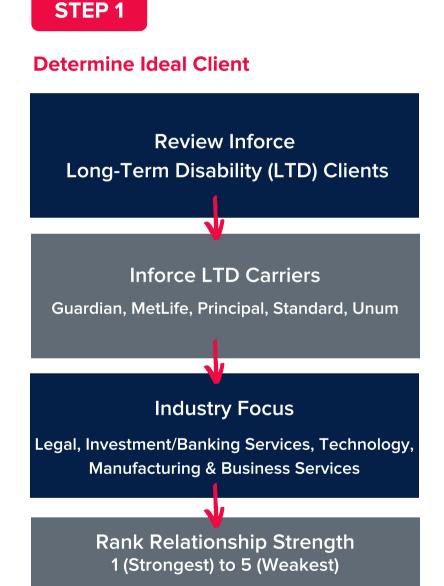

# **First Five**

Highly Compensated Employees (HCE)

Disability Income Protection Revenue Generator

Filter your book of business by following the steps below to identify FIVE clients for the HCE Disability Income Protection program.

Direct C-Suite Relationship Length of Relationship

**Multiple Lines of Business** 