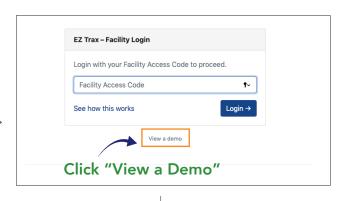

### **QR** Code Technology

Each universal set has a distinctive QR code that can bring up surgeon specific preference cards, pictures of **ONE TRAY**®/**EZ-TRAX**™ layouts for accuracy, OEM cleaning instructions, technique guides, IFUs and any personalized notes required per set.

### **Experience it for yourself.**

Scan this code with your phone camera

TKA-02: Dr. Smith