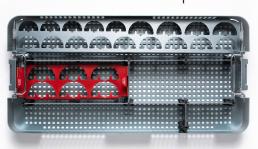

## Universal Total Knee and Total Hip Sets

**ONE TRAY**<sup>®</sup>/**EZ-TRAX**<sup>™</sup> is the answer for efficient sterile processing, surgical setup/teardown, cleaning and decontamination of all OEM total joint instrumentation for both ASC and Acute Care Facilities. The Universal TKA/THA sets are specifically designed and engineered for:

**SIMPLICITY** 

**SPEED** 

**COST SAVING** 

**QUALITY** 

Universal Total Knee

Universal Total Hip

**75%**less cost and labor to process
OEM instrumentation on each
TJA procedure

NO SURGICAL
DELAYS
due to torn sterilization wrap
or wet packs