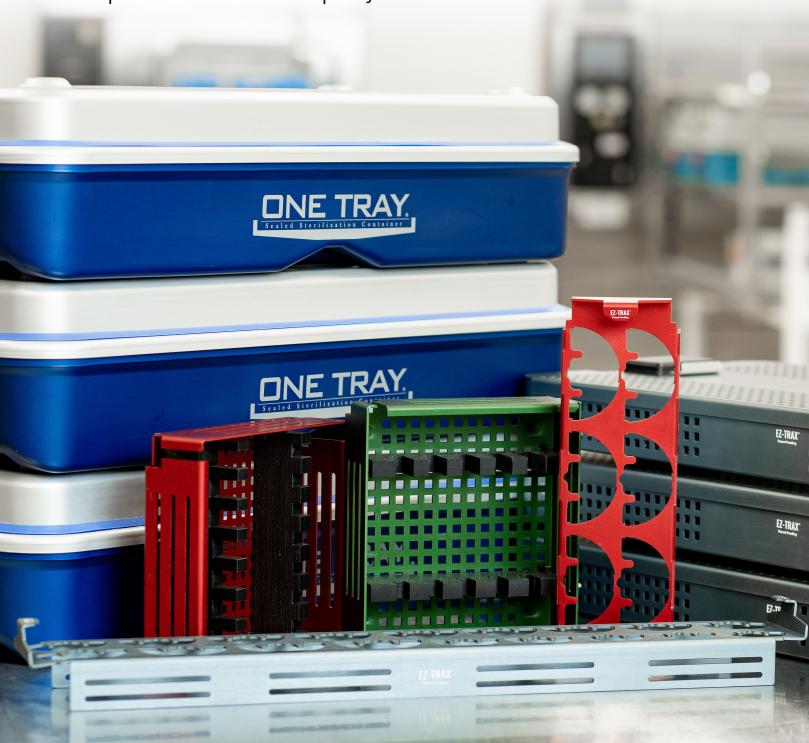

## Universal Total Knee and Total Hip Sets

**ONE TRAY**<sup>®</sup>/**EZ-TRAX**<sup>™</sup> is the answer for efficient sterile processing, surgical setup/teardown, cleaning and decontamination of all OEM total joint instrumentation for both ASC and Acute Care Facilities. The Universal TKA/THA sets are specifically designed and engineered for:

**SIMPLICITY** 

**SPEED** 

**COST SAVING** 

**QUALITY** 

Universal Total Knee

Universal Total Hip

**75%**less cost and labor to process
OEM instrumentation on each
TJA procedure

NO SURGICAL
DELAYS
due to torn sterilization wrap
or wet packs