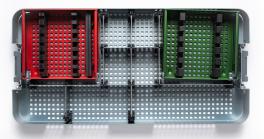

## Universal Total Knee and Total Hip Sets

**ONE TRAY**<sup>®</sup>/**EZ-TRAX**<sup>™</sup> is the answer for efficient sterile processing, surgical setup/teardown, cleaning and decontamination of all OEM total joint instrumentation for both ASC and Acute Care Facilities. The Universal TKA/THA sets are specifically designed and engineered for:

**SIMPLICITY** 

**SPEED** 

**COST SAVING** 

**QUALITY** 

Universal Total Knee

Universal Total Hip

**75%**less cost and labor to process
OEM instrumentation on each
TJA procedure

NO SURGICAL
DELAYS
due to torn sterilization wrap
or wet packs