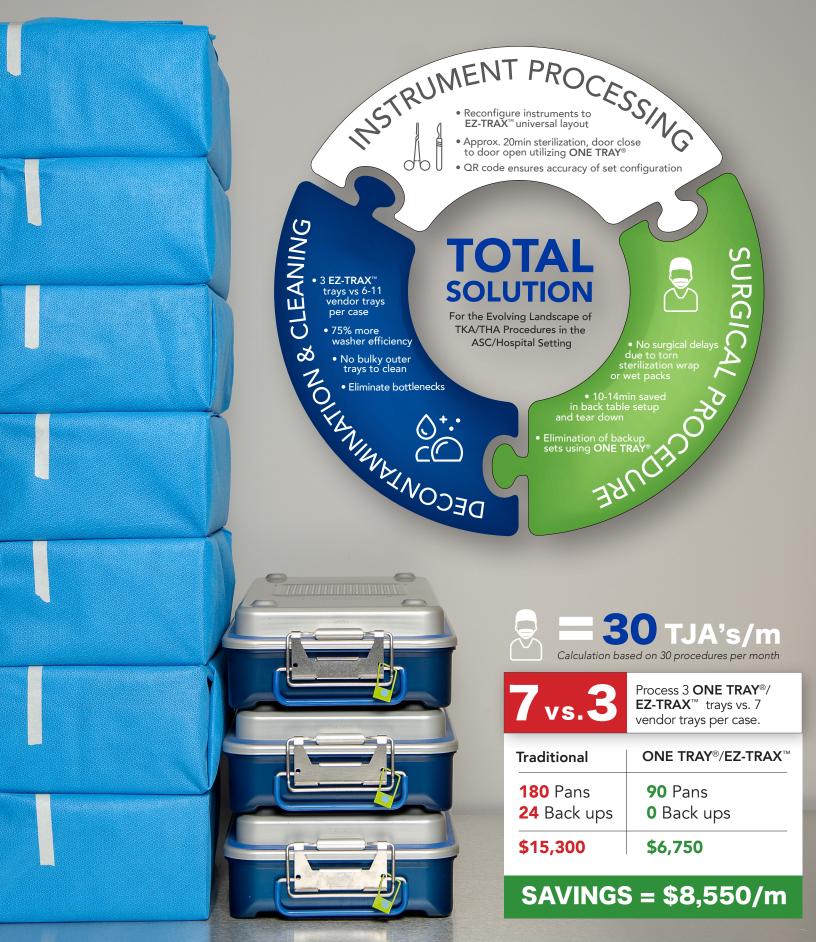

# **FACILITY COST SAVINGS EXAMPLE**

**SIMPLICITY** 

**SPEED** 

**COST SAVING** 

**QUALITY** 

Universal Total Knee

Universal Total Hip

**75%**less cost and labor to process
OEM instrumentation on each
TJA procedure

NO SURGICAL
DELAYS
due to torn sterilization wrap
or wet packs

10-14min

OR time savings per case through efficient set up and tear down

60+% reduction in cleaning and decontamination time

**20min** autoclave processing time compared to the traditional 2.5 hours