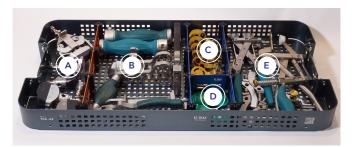

#### Sample TKA-02 set details for Dr. Smith

|    | INSTRUMENT | DESCRIPTION                 | PART # |
|----|------------|-----------------------------|--------|
| A. | Image Here | Misc. Impactors, Extractors | 100-A2 |
| В. | Image Here | Misc. Core Instruments      | 210-A2 |
| C. | Imagettere | Drill Guides/Templates      | 210-A3 |
| D. | Image Here | Patella Trials              | 501-Y7 |
| E. | ImageHere  | Misc. Patella Instruments   | 961-A2 |