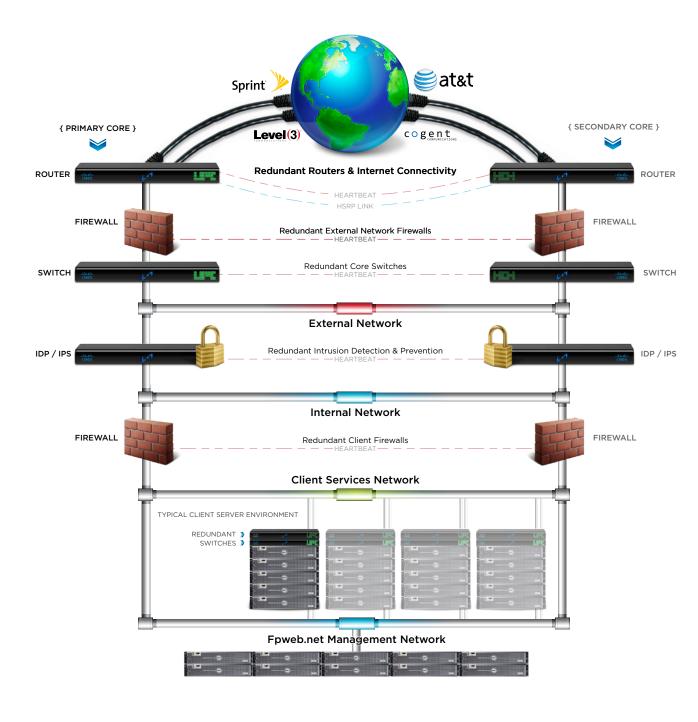

Room Air Condition) Units
- ✓ Temperature and Humidity Controlled and Monitored
- ✓ Multi-Tier Ladder Rack System

## Power:

- √ Redundant UPS Systems for AC Power
- ✓ Redundant DC Power Rectifiers & Battery Strings
- ✓ Dual Power Grid from Utility w/ Static Switch
- ✓ Diesel Generator Farm w/ Static Switch (5 x 1.5 MW)

#### Fire Protection:

- ✓ VESDA Early Warning Fire Detection Systems
- ✓ Pre-Action Dry Pipe Sprinkler System
- √ Smoke Sensors
- √ Heat Sensors

#### **Monitoring:**

- ✓ DataTrax Facility Monitoring System
- ✓ ADT / A-1 Automation Security System & Monitoring
- ✓ Custom Monitoring System for Servers, Routers, Switches
- ✓ Performance Monitoring

### Learn More:

Rob LaMear IV. MCSE, MCP 314.882.4410 cell 636.600.8957 direct rlamear@fpweb.net www.fpweb.net/data-center



The contents of this document are confidential and proprietary.



















The contents of this document are confidential and proprietary.