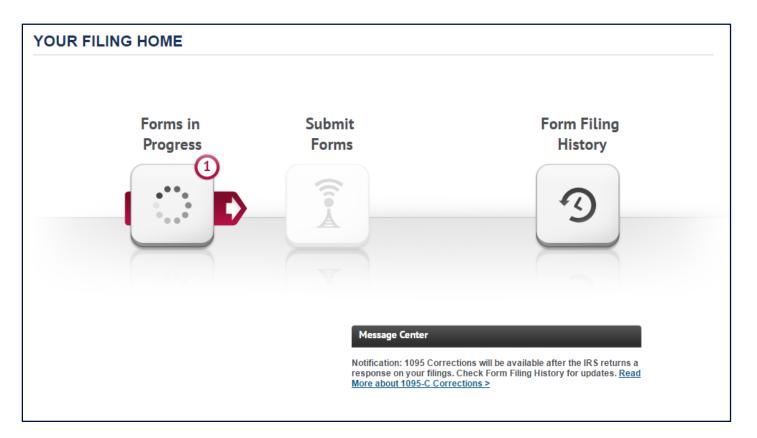

#### Dashboard

To check the status of your forms:

- · Login to your account, which will automatically take you to Your Filing Home
- · Click on "Form Filing History" to track the progress of your returns

We will email you when there is additional activity pertaining to your submission.

## **Check Filing Status**

| turn to Your Filing Home        |                             |                     |     |   |     |  |
|---------------------------------|-----------------------------|---------------------|-----|---|-----|--|
| orm Filin                       | g History                   | 1                   |     |   |     |  |
|                                 |                             |                     |     |   |     |  |
|                                 |                             |                     |     |   |     |  |
| rch by TIN, Payer Name, Recipie | ent Name, or Confirmation # | Q                   |     |   |     |  |
| GEND:                           |                             |                     |     |   |     |  |
|                                 | 2016                        |                     |     |   |     |  |
| Check Status                    | COMPANY NAME                |                     |     |   |     |  |
| View & Print Forms              | Confirmation #:180638       | Submitted:8/31/2016 | W-2 | C | ∎ ∞ |  |
| Email Recipients                |                             |                     |     |   |     |  |
|                                 |                             |                     |     |   |     |  |
|                                 |                             |                     |     |   |     |  |