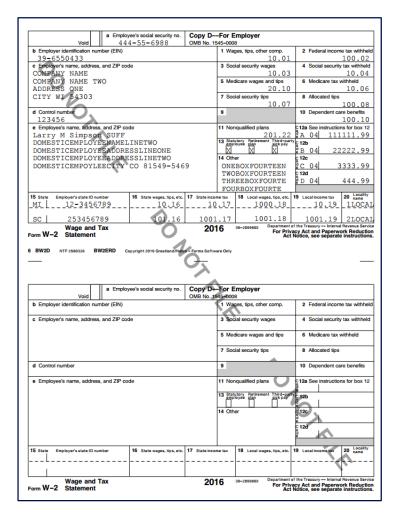

#### Summary of Wage and Tax Statements - Do Not File

| Payer's Name, Address and<br>COMPANY NAME<br>COMPANY NAME TWO<br>ADDRESS ONE<br>ADDRESS TWO<br>CITY, WI 54303 | Zip Code                    | Form W2<br>Reporting Year 2016 |                                  |  |  |  |
|---------------------------------------------------------------------------------------------------------------|-----------------------------|--------------------------------|----------------------------------|--|--|--|
| FEIN:<br>39-6550433                                                                                           | Total Number of Forms:<br>1 |                                | Date of This Report<br>8/31/2016 |  |  |  |
|                                                                                                               |                             |                                |                                  |  |  |  |
| b. Kind of Payer                                                                                              |                             | Regular (941)                  |                                  |  |  |  |
| b. Kind of Employer                                                                                           |                             | Not Specified                  |                                  |  |  |  |
| 1. Wages, Tips, Other Comp                                                                                    | ensation                    | \$10.01                        |                                  |  |  |  |
| 2. Federal Income Tax Withi                                                                                   | held                        | \$100.02                       |                                  |  |  |  |
| 3. Social Security Wages                                                                                      |                             | \$10.03                        |                                  |  |  |  |
| 4. Social Security Tax Withh                                                                                  | eld                         | \$10.04                        |                                  |  |  |  |
| 5. Medicare Wages and Tips                                                                                    | 5                           | \$20.10                        |                                  |  |  |  |
| 6. Medicare Tax Withheld                                                                                      |                             | \$10.06                        |                                  |  |  |  |
| 7. Social Security Tips                                                                                       |                             | \$10.07                        |                                  |  |  |  |
| 8. Allocated Tips                                                                                             |                             | \$100.08                       |                                  |  |  |  |
| 10. Dependent Care Benefit                                                                                    | S                           | \$100.10                       |                                  |  |  |  |
| 11. Nonqualified Plans                                                                                        |                             | \$201.22                       |                                  |  |  |  |
| 12.                                                                                                           |                             |                                |                                  |  |  |  |
| Deferred Compensation                                                                                         |                             | \$444.99                       |                                  |  |  |  |
| All Other Codes                                                                                               |                             | \$136,668.97                   |                                  |  |  |  |
| 16. State Wages, Tips, Etc                                                                                    |                             |                                |                                  |  |  |  |
| MI                                                                                                            |                             | \$10.16                        |                                  |  |  |  |
| SC                                                                                                            |                             | \$101.16                       |                                  |  |  |  |
| 17. State Income Tax                                                                                          |                             |                                |                                  |  |  |  |
| MI                                                                                                            |                             | \$10.17                        |                                  |  |  |  |
| SC                                                                                                            |                             | \$1,001.17                     |                                  |  |  |  |
| 18. Local Wages, Tips, Etc                                                                                    |                             |                                |                                  |  |  |  |
| 1LOCAL                                                                                                        |                             | \$1,000.18                     |                                  |  |  |  |
| 2LOCAL                                                                                                        |                             | \$1,001.18                     |                                  |  |  |  |
| 19. Local Income Tax                                                                                          |                             |                                |                                  |  |  |  |
| 1LOCAL                                                                                                        |                             | \$10.19                        |                                  |  |  |  |
| 2LOCAL                                                                                                        |                             | \$1,001.19                     |                                  |  |  |  |