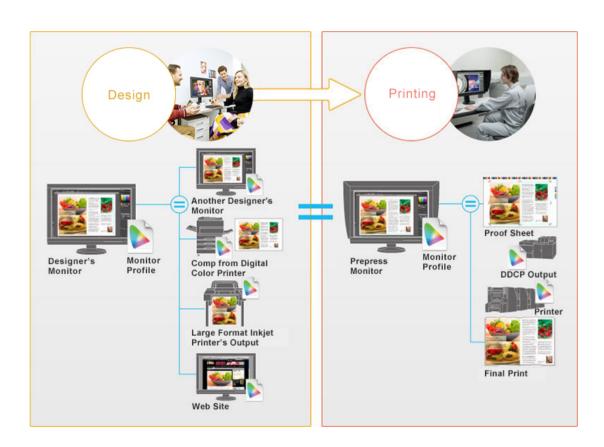

#### Efficiency in the Workflow

Using ColorEdge monitors at each stage of the workflow significantly reduces the time and costs associated with making several prints and multiple corrections due to color inaccuracies. Design agencies can work smoothly between workstations because a properly calibrated monitor allows them to see the same color on their screens. In the printing workflow, design agencies and printing companies can exercise good color management practices by sharing a monitor profile. This ensures that comps and direct digital color proofs (DDCP) match the final print.