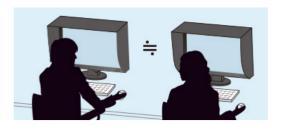

#### Consistent Image Between Workstations

Using ColorEdge throughout the design and printing workflow ensures the same color information is shared at each step of the process. Users can adjust their monitors to display the same colors using EIZO's proprietary ColorNavigator 6 color management software bundled with ColorEdge monitors to ensure a smooth and efficient workflow.

#### Efficiency in the Workflow

Using ColorEdge monitors at each stage of the workflow significantly reduces the time and costs associated with making several prints and multiple corrections due to color inaccuracies. Design agencies can work smoothly between workstations because a properly calibrated monitor allows them to see the same color on their screens. In the printing workflow, design agencies and printing companies can exercise good color management practices by sharing a monitor profile. This ensures that comps and direct digital color proofs (DDCP) match the final print.