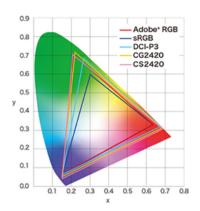

# Vivid Colors Reproduced to Industry Standards

The wide color gamut of ColorEdge monitors reproduces almost 99% of the Adobe RGB color space. The wide color gamut also ensures reproduction of almost the entire ISOcoated and US web-coated CMYK color spaces used in printing.