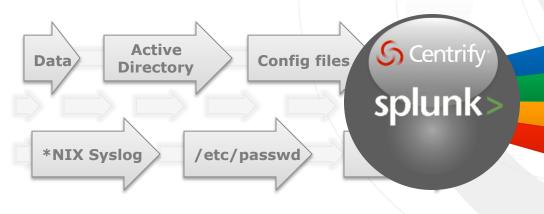

# Centrify Insight Powered by Splunk

Show me accounts not used in last 90 days.

Are there any systems where Centrify is not connected to AD?

How long was a user in a role?

I want to see all failed login attempts.

Are there any newly created local accounts on my server?

Who zone-enabled this user?

### Metrics and Alerts

Local and AD User Accounts

**Authentication Attempts** 

Centrify Zone and Role Assignments

Centrify Health and Configuration

Dashboards and Reports

# Centrify Insight Powered by Splunk