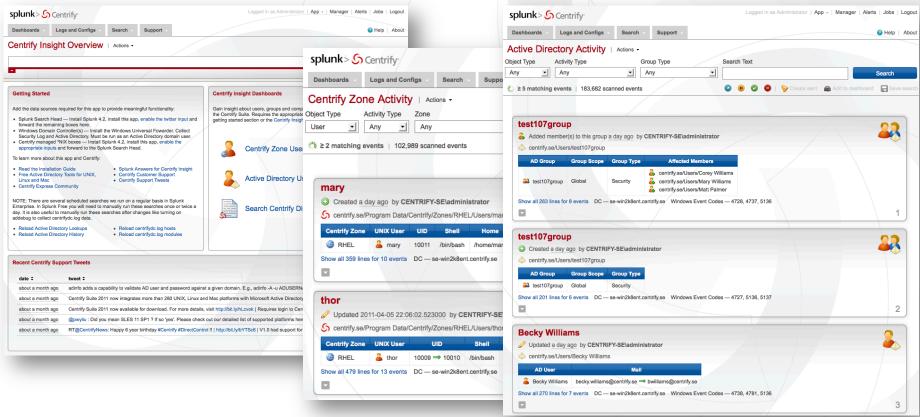

# Centrify Insight Powered by Splunk

Show me accounts not used in last 90 days.

Are there any systems where Centrify is not connected to AD?

How long was a user in a role?

I want to see all failed login attempts.

Are there any newly created local accounts on my server?

Who zone-enabled this user?

### Metrics and Alerts

Local and AD User Accounts

**Authentication Attempts** 

Centrify Zone and Role Assignments

Centrify Health and Configuration

Dashboards and Reports

# Centrify Insight Powered by Splunk