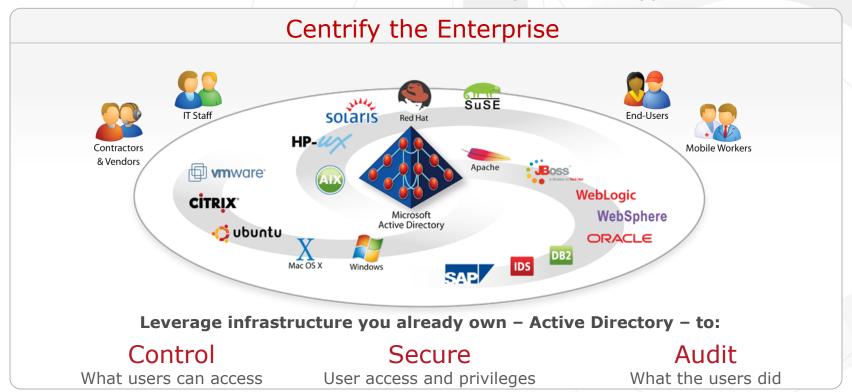

### Operational Efficiency

- Leverage existing architecture
  - Leverage existing tools, skillsets and processes
  - Consolidate "islands of identity"
  - Deliver single sign-on for IT and end-users
- Enable new computing models such as virtualization, cloud and mobile

## **Identity Consolidation**

- De-duplicate identity infrastructure
- Get users to login as themselves / SSO
- Single security policy engine
- Single point of administrative control

### 280+ Systems

- Red Hat
- SUSE
- Solaris
- AIX
- HP-UX
- Mac
- · Etc.

### Dozens of Apps

- SAP
- Apache
- WebLogic
- WebSphere
- Apache
- Jboss
- DB2
- Etc.