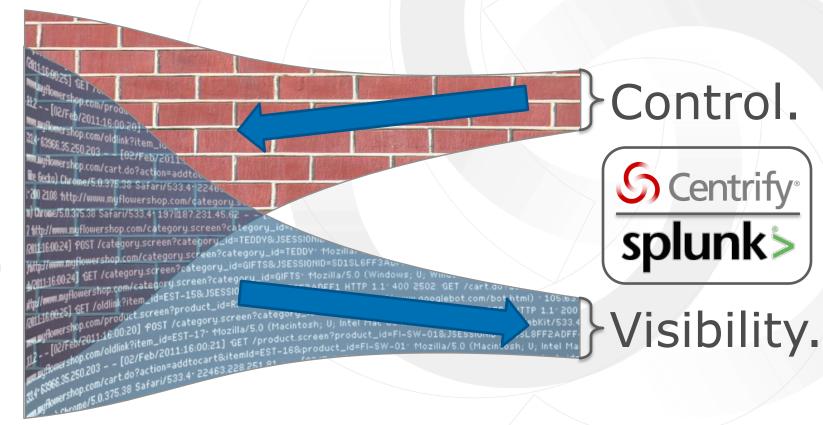

# Centrify Insight Powered by Splunk

Show me accounts not used in last 90 days.

Are there any systems where Centrify is not connected to AD?

How long was a user in a role?

I want to see all failed login attempts.

Are there any newly created local accounts on my server?

Who zone-enabled this user?

### Metrics and Alerts

Local and AD User Accounts

**Authentication Attempts** 

Centrify Zone and Role Assignments

Centrify Health and Configuration

Dashboards and Reports