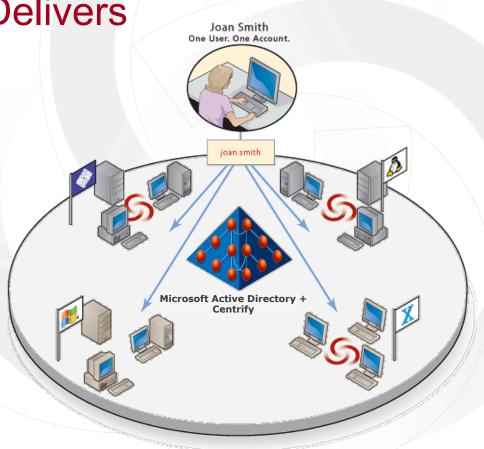

## Solutions that Centrify Delivers

## **Identity Consolidation**

- De-duplicate identity infrastructure
- Get users to login as themselves / SSO
- Single security policy engine
- Single point of administrative control

### 280+ Systems

- Red Hat
- SUSE
- Solaris
- AIX
- HP-UX
- Mac
- · Etc.

### Dozens of Apps

- SAP
- Apache
- WebLogic
- WebSphere
- Apache
- Jboss
- DB2
- Etc.