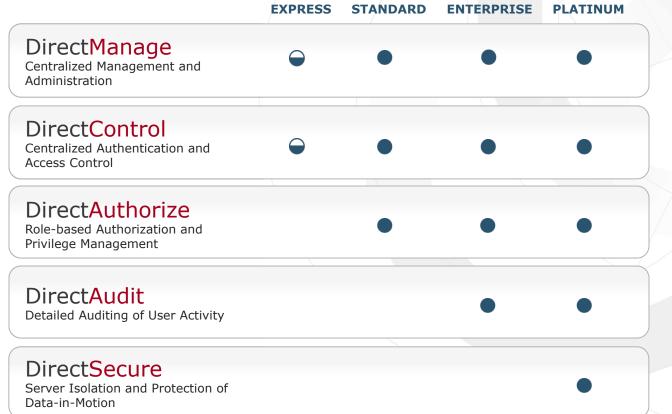

## Centrify Products... Delivered as the Centrify Suite

## Single Sign-On For Applications

With all editions you can purchase SSO modules for:

- Apache and J2EE web applications
- SAP NetWeaver & GUI
- DB2

### Centrify-Enabled Open Source Tools

All editions also include free, Centrify-enabled versions of:

- OpenSSH
- PuTTY
- Kerberized FTP and Telnet
- Samba

# Centrify Express – Get Started Today!

DirectControl™ Express

- AD Integration for Unix, Linux, Mac
- Single Sign On for Users

• Secure, Open-source tools for Administrators Centrify OpenSource Tools

Express Community Direct<mark>Manage™</mark> Express

- Centralized Management
- Automated Analysis & Deployment

Forums, Training, Videos, Blogs, Docs

• Security & Management for Cloud-based Systems

Centrify
CloudTools™

Centrify Insight™

- Dashboards/Reports
- Metrics and Alerts