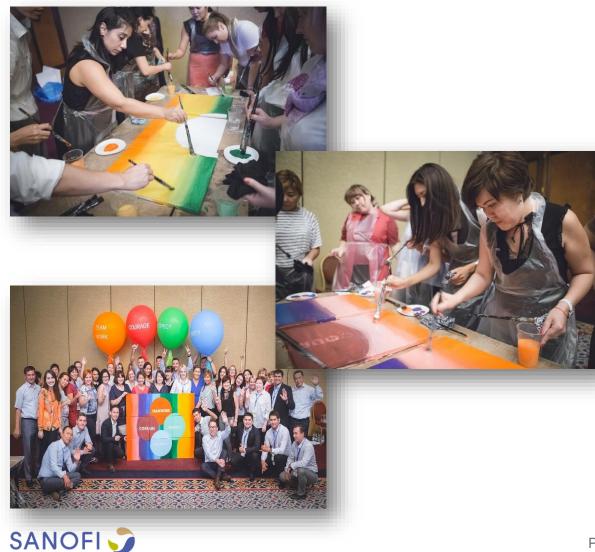

# Respect & Teamwork

## Summer cycle meeting

#### Workshop Puzzle

 Idea: Each team had to paint their part of puzzle, then paintings were united. CHC team got one beautiful picture of four SANOFI Values in the colors identified previously.

**Objective:** to demonstrate Teamwork value through painting common picture and Respect not to disturb team members during painting.

<u>Outcome</u>: one common pic from all teams, fun & teamwork.