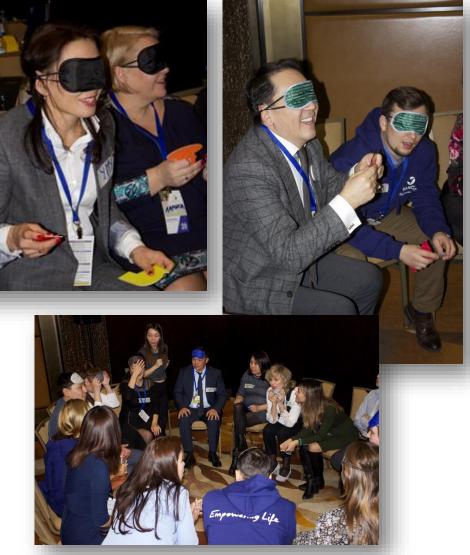

# Workshop with closed eyes

## Winter cycle meeting

- Workshop "Colorblind" with closed eyes
  - <u>Idea:</u> to find missing figures with closed eyes, only through the means of communication with others helped to demonstrate all four values.
  - **Objective:** to let the team feel how it is important not to forget about key values even with closed eyes.

#### • The workshop helped us to understand:

- We have to Respect each other while they are speaking and listen.
- Communicate your ideas in a proper manner.
- to make personal contribution and not to give up, even when task seems to be impossible.
- To organize a team work to find a better solutions.