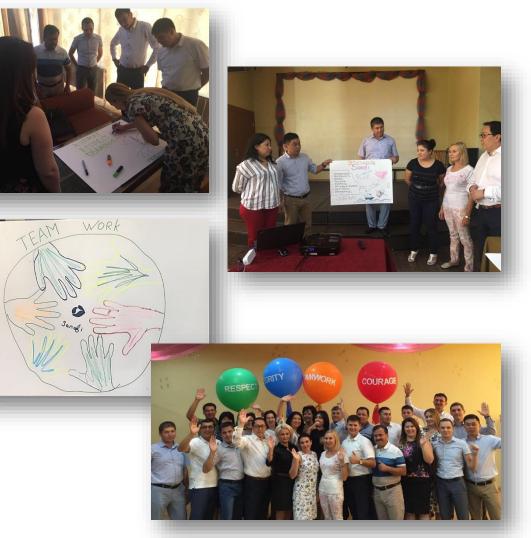

## Teamwork

## Summer cycle meeting Yarn Workshop

- Idea: Everyone received crochet and gathered together making a circle. The task was to throw crochet to the person who was opposite to you, keeping the part of each crochet on your hand.
- **Objective:** to demonstrate Teamwork value, how it is important to believe to your colleagues, to bring your own value to the project and what they can we can achieve after a good teamwork.
- <u>Outcome</u>: teamwork, integration new comers, a lot of fun, building relationships between regions.

## Spring 2017

- March 2017 pre-launch event with HR
  - **Objective:** to present new project to the team.
  - <u>Outcome</u>: each team member demonstrated personal understanding of values.