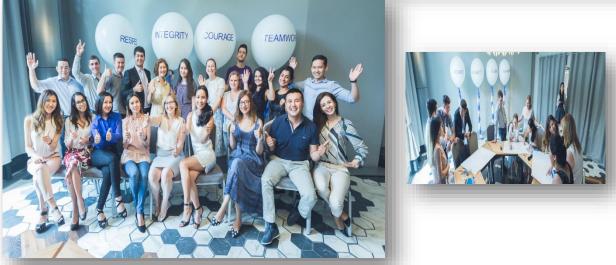

# Courage task

## July-August 2017

- Special "Courage Task" for team-members from Kazakhstan and Kyrgyzstan
  - <u>Objective</u>: to live our values through private life, to do what we never did before.
  - <u>Outcome</u>: enthusiastic spirit across KZ&KG, 100% involvement, prizes for winners.

## Courage task

1<sup>st</sup> place was given to the team from Bishkek (Kyrgyzstan) – three medical representatives step over the fear and made a fascinating flight on a paraplane.