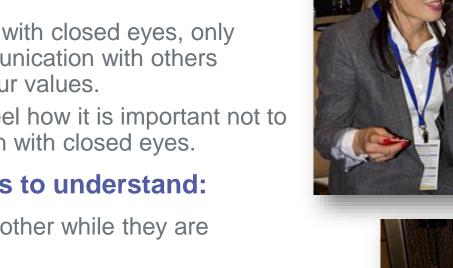

# Workshop with closed eyes

## Winter cycle meeting

- Workshop "Colorblind" with closed eyes
  - <u>Idea:</u> to find missing figures with closed eyes, only through the means of communication with others helped to demonstrate all four values.
  - **Objective:** to let the team feel how it is important not to forget about key values even with closed eyes.

#### • The workshop helped us to understand:

- We have to Respect each other while they are speaking and listen.
- Communicate your ideas in a proper manner.
- to make personal contribution and not to give up, even when task seems to be impossible.
- To organize a team work to find a better solutions.