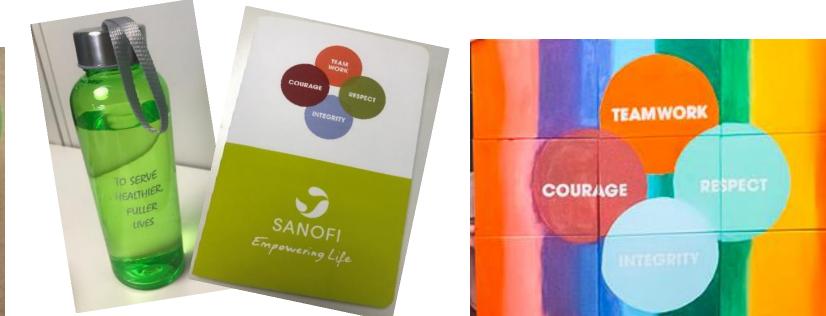

### August 2017, Kazakhstan & Kyrgyzstan We have distributed special notebooks and water bottles to all team members

#### Workshop Puzzle

 Idea: Each team had to paint their part of puzzle, then paintings were united. CHC team got one beautiful picture of four SANOFI Values in the colors identified previously.

**Objective:** to demonstrate Teamwork value through painting common picture and Respect not to disturb team members during painting.