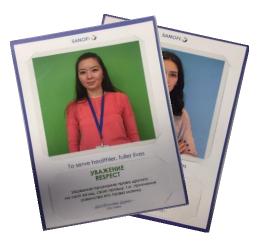

# Memorable photos

## Winter cycle meeting

- Special stands for each value: Red for Courage, Orange for Teamwork, Blue for Integrity, Green for Respect.
- Employees demonstrated what is value for them.
- Distribution of memorable photo frames.