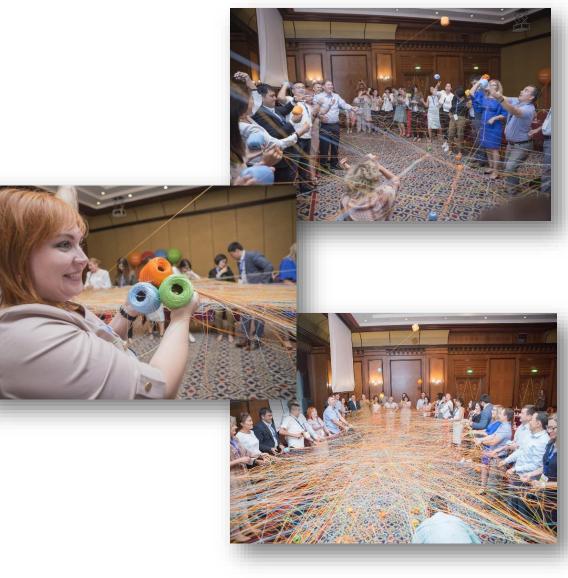

## Teamwork

## Summer cycle meeting Yarn Workshop

- Idea: Everyone received crochet and gathered together making a circle. The task was to throw crochet to the person who was opposite to you, keeping the part of each crochet on your hand.
- **Objective:** to demonstrate Teamwork value, how it is important to believe to your colleagues, to bring your own value to the project and what they can we can achieve after a good teamwork.
- <u>Outcome</u>: teamwork, integration new comers, a lot of fun, building relationships between regions.