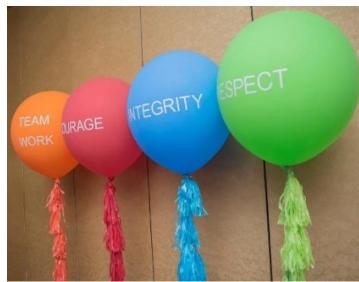

### July 2017 – project launch

- <u>Objective</u>: to define the color for each values with the team, sharing experience, present interview with clients.
- <u>Outcome</u>: defined colors for future activities (red, green, sky blue, orange).

## Winter cycle meeting

- Special stands for each value: Red for Courage, Orange for Teamwork, Blue for Integrity, Green for Respect.
- Employees demonstrated what is value for them.
- Distribution of memorable photo frames.