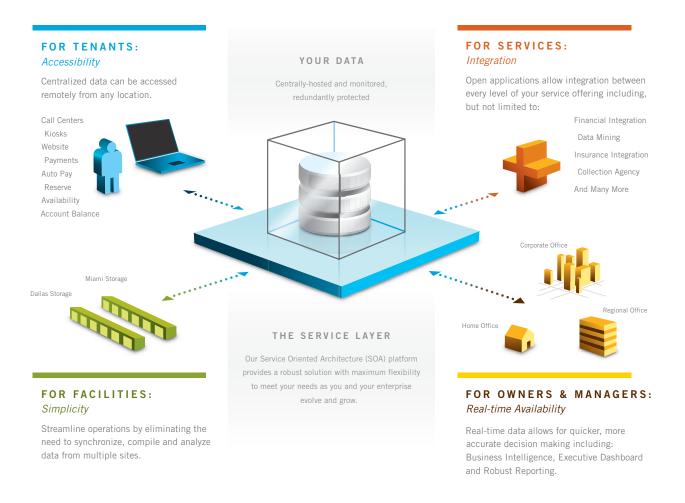

## The Centralized Data Model

Fast access to accurate and timely data is key to running a successful business. Based on a unique centralized data model, Centershift Store Advantage and Store Enterprise accelerate your corporate data system by putting all your information and service offerings in one, easily accessible place.

## Accelerate Your Business with Centralized Data

Using this centralized web-based server system, both Centershift Store Advantage and Store Enterprise provide you with the accessibility, integration, simplicity and agility you need to maximize your revenues while minimizing costs.