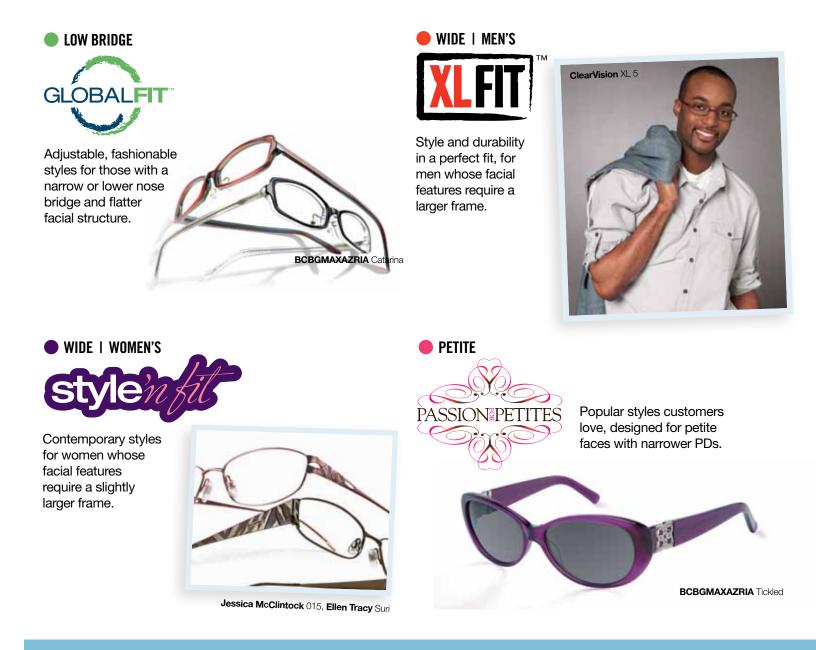

#### BCBGMAXAZRIA

Fashion forward designs combining European sophistication with American spirit, for women and men ages 25-45. Global Fit, Passion for Petites and XLFit<sup>™</sup> selections available.

### ELLEN TRACY

Polished, modern sophistication with a youthful, dynamic attitude, for women 40+. Passion for Petites and Style 'n Fit<sup>™</sup> selections available.

fresh, modern style for the young in spirit. For men and women ages 25 -55. Men's XLFit™ selections available.

Romantic, feminine designs for women ages 45+. Jessica McClintock Eyewear for Girls offers sweet style for girls ages 7-12. Passion for Petites and Style 'n Fit<sup>™</sup> selections available.

Hip, trendy, "grown up" looks with a fun attitude, for kids & tweens ages 6-12 who define their own individual sense of style.

# EYEWEAR SHOULDN'T BE "ONE SIZE FITS ALL."

Our Specialty Collection offers the widest range of frame sizes for every one of your customers' unique fitting needs. Featuring 4 different sizes for some of today's most popular brands, it's the largest selection of specialty fits – from one company you've come to trust. For faces of all shapes and sizes, the ClearVision Specialty Collection gives your customers the brands they want, in the fits they need.