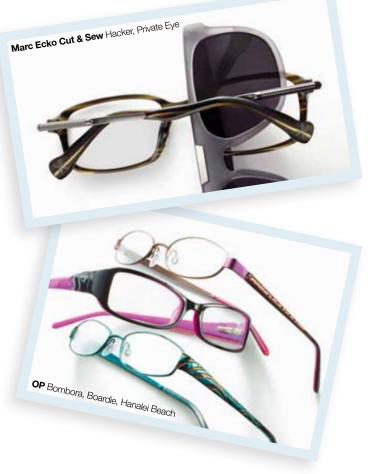

# 

The iconic IZOD eyewear brand provides a style for every profile, for men ages 25-50. IZOD Boys delivers sporty styles for boys ages 7-14. XLFit<sup>™</sup> selections available.

A new American sensibility that re-imagines cult classics, Marc Ecko Cut & Sew eyewear is an expression of artistic creativity for men ages 20-40 who know that authenticity counts. XLFit<sup>™</sup> selections available.

Marc Ecko Cut & Sew Monitor, Mile High

The original California lifestyle brand, Op translates hip surf style into a youthful collection for men and women ages 15-35. Op Kids is for boys and girls ages 7-14.

Romantic, feminine designs for women ages 45+. Jessica McClintock Eyewear for Girls offers sweet style for girls ages 7-12. Passion for Petites and Style 'n Fit<sup>™</sup> selections available.

Hip, trendy, "grown up" looks with a fun attitude, for kids & tweens ages 6-12 who define their own individual sense of style.