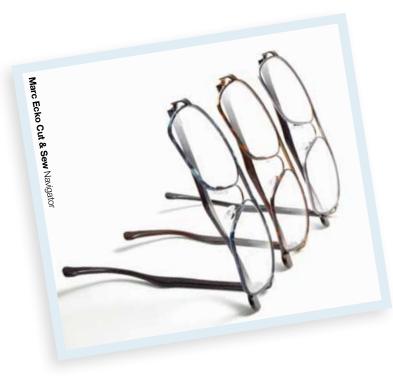

# 

The iconic IZOD eyewear brand provides a style for every profile, for men ages 25-50. IZOD Boys delivers sporty styles for boys ages 7-14. XLFit<sup>™</sup> selections available.

A new American sensibility that re-imagines cult classics, Marc Ecko Cut & Sew eyewear is an expression of artistic creativity for men ages 20-40 who know that authenticity counts. XLFit<sup>™</sup> selections available.