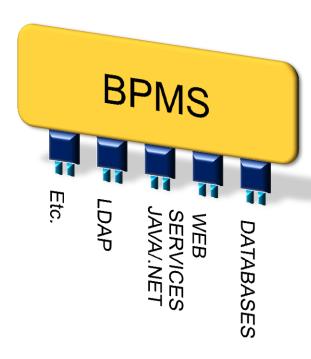

#### Standard BPM software features

process modeling, service development, etc.

## **Complete Integration**

#### Legacy-friendly system

platform independent