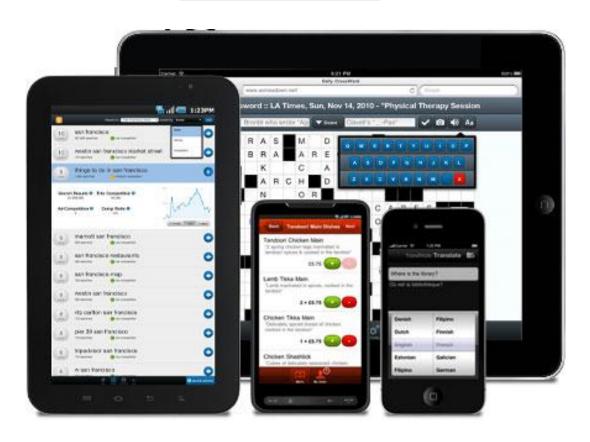

### WebClient "Next Release" Roadmap

MDI, Mobile, Cloud

- MDI (Multiple Document Interface)
- Additional components
  - · FileOpen, Progress, Slider, ...
- Mobile Templates
  - iPhone and Android
- Cloud Computing
  - Pre-defined on-demand instances
  - Amazon Elastic Cloud, Microsoft Azure, ...

### Sencha Touch

#### Android + iOS

- Covers 93% of mobile traffic
- HTML 5, CSS3
- SaSS
- Local Storage
- Media/Geo