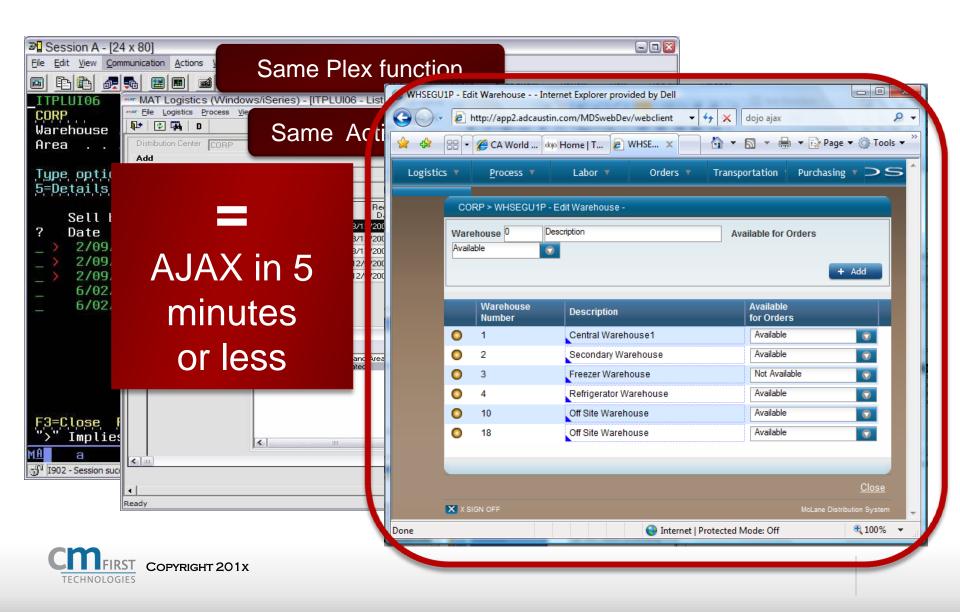

sing Ajax tooling, using SOA
- Upgrade staff expertise incrementally





# **BPM**Solution



### **Efficient Process Enabling**



#### Standard BPM software features

process modeling, service development, etc.





#### Customer-focused innovations:

- GUI development support
- fast prototyping
- efficient change management

## **Complete Integration**





### Staff-friendly interfaces

- HTML
- RIA
- multilingual

#### Legacy-friendly system

platform independent

#### End-to-end process

- model + design
- execute
- monitor + control



## **Managing Change**



## Modeling



- BPMN-Notation
- XPDL
- Animation
- Model-checker

### **Monitoring**



- Business activity monitoring
- Business analysis reporting



### Web Solutions



### WebClient

#### Web generator from the model



## Ajax Inheritance



### WebClient "Next Release" Roadmap

MDI, Mobile, Cloud

- MDI (Multiple Document Interface)
- Additional components
  - · FileOpen, Progress, Slider, ...
- Mobile Templates
  - iPhone and Android
- Cloud Computing
  - Pre-defined on-demand instances
  - Amazon Elastic Cloud, Microsoft Azure, ...





## **Cloud Computing Instances**



Deploy pre-defined load balanced instances of CA Plex WebClient applications in Cloud environments



## **Cloud Computing Instances**



### Sencha Touch

#### Android + iOS



- Covers 93% of mobile traffic
- HTML 5, CSS3
- SaSS
- Local Storage
- Media/Geo

### Thank you