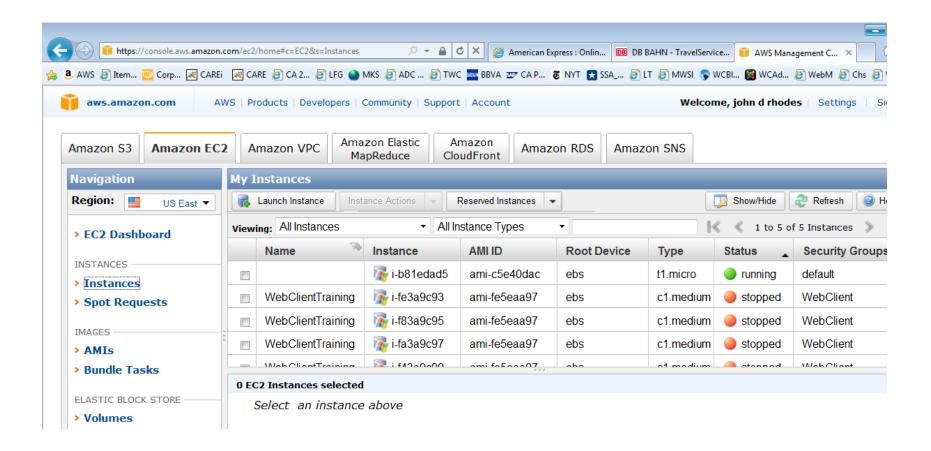

## **Cloud Computing Instances**

Deploy pre-defined load balanced instances of CA Plex WebClient applications in Cloud environments

## **Cloud Computing Instances**