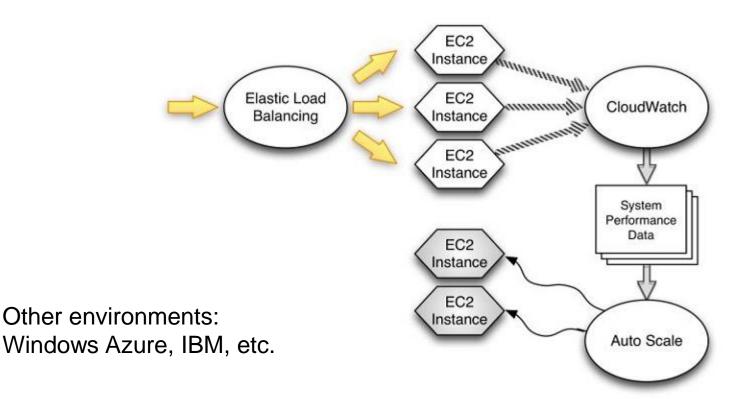

## **Cloud Computing Instances**

Deploy pre-defined load balanced instances of CA Plex WebClient applications in Cloud environments

## **Cloud Computing Instances**