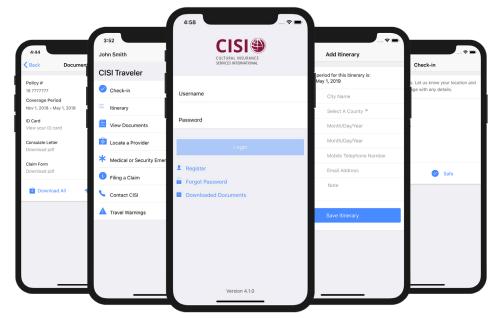

## myCISI Traveler App

Free for all participants currently enrolled with CISI. This includes students, faculty, staff, and dependents.

## **DOWNLOAD THE APP TODAY:**

- 1. Visit Google Play or the App store
- 2. Search for myClSl or Cultural Insurance Services International
- 3. Register by providing your first name, last name and date of birth
- 4. The App will then confirm your email address or ask you to provide one
- An email will be sent to you providing a user name and temporary password

Note: If you have created a login for our Participant portal, your sign on for the App will be the same.

## **CHECK-IN SAFELY:**

The App contains a check-in feature for use during a crisis. The App will update your sponsor that you are safe. In the event you require help you will be provided with details to contact our 24-hour Emergency Assistance Company.

## **DOWNLOAD WITHOUT WIFI:**

There is also a feature to download all of your policy materials as hard content without requiring wifi. They will be located under the **Downloaded Documents** section.