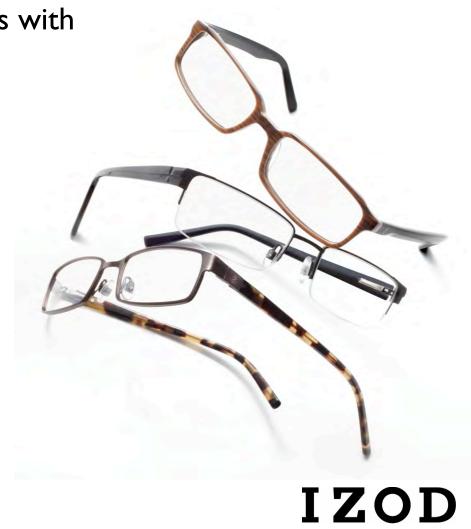

## Izod Eyewear:

## ► IZOD Eyes:

- Classic designs for a contemporary active lifestyle
- Modern day attitude infused with a touch of fashionable vintage styling

## Izod Eyewear: Descriptive Language

 Updated Classic: classic looks with a modern edge

- All American
- Modern
- Sport-spirited
- Conservative
- Polished
- Vintage Inspired
- Lightweight
- Easy to wear
- Comfortable
- Ageless
- Youthful attitude

## Izod Eyewear: Details about the Collection

- Premium materials combined in interesting minimalist designs
- simplistic, clean lines
- modern shapes
- rich temple materials
- lightweight metals and metal combo designs
- introducing acetate models