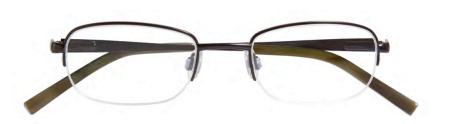

## Izod Eyewear: Details about the Collection

#### **413**

- Semi-rimless
- Vintage feel
- Modified oval shape
- Conservative
- ▶ 100% titanium
- Hypo-allergenic
- Durable and lightweight
- Cylindrical end piece and temple
- Sculpted and clean
- Slick, aerodynamic look
- Integrated spring hinges