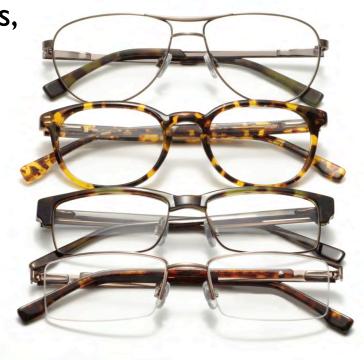

## Izod Eyewear:

## ► IZOD Eyes:

- Classic designs for a contemporary active lifestyle
- Modern day attitude infused with a touch of fashionable vintage styling

## Izod Eyewear: Descriptive Language

 Updated Classic: classic looks with a modern edge

- All American
- Modern
- Sport-spirited
- Conservative
- Polished
- Vintage Inspired
- Lightweight
- Easy to wear
- Comfortable
- Ageless
- Youthful attitude

## Izod Eyewear: Details about the Collection

- Premium materials combined in interesting minimalist designs
- simplistic, clean lines
- modern shapes
- rich temple materials
- lightweight metals and metal combo designs
- introducing acetate models