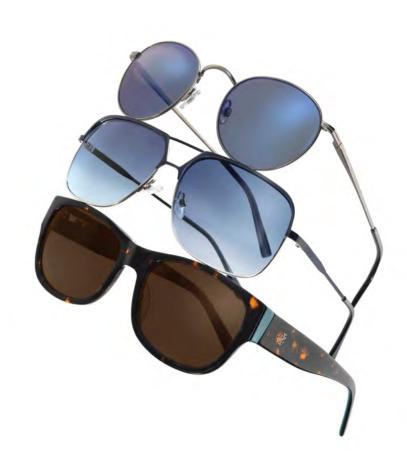

## Izod Eyewear:

## ► IZOD Eyes:

- Classic designs for a contemporary active lifestyle
- Modern day attitude infused with a touch of fashionable vintage styling

## Izod Eyewear: Descriptive Language

 Updated Classic: classic looks with a modern edge

- All American
- Modern
- Sport-spirited
- Conservative
- Polished
- Vintage Inspired
- Lightweight
- Easy to wear
- Comfortable
- Ageless
- Youthful attitude

## Izod Eyewear: Details about the Collection

- Premium materials combined in interesting minimalist designs
- simplistic, clean lines
- modern shapes
- rich temple materials
- lightweight metals and metal combo designs
- introducing acetate models