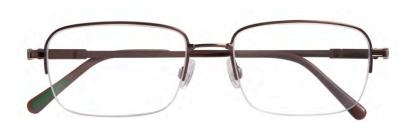

## Izod PerformX Eyewear: Details about the Collection

#### > X517

- Semi rimless
- Memory metal bridge and temples
- Modified square eye shape
- Sculpted temple design
- Classic, clean
- Conservative, traditional
- Custom two-tone rubber tips