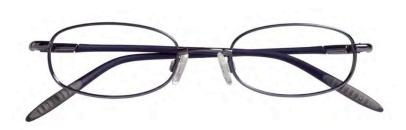

## Izod PerformX Eyewear: Details about the Collection

#### > X513

- Traditional
- Full metal
- Modified oval eye shape
- Rubber sleeves add element of sport
- Memory metal bridge and temples for added durability