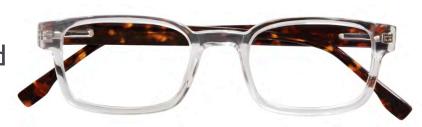

## Izod Eyewear: Details about the Collection

#### **412**

▶ 1950s vintage inspired front and temple design

- Full acetate
- Rich horn, tortoise and laminate material
- Deep square eye shape
- Double metal stripe detail
- Classic, ageless style