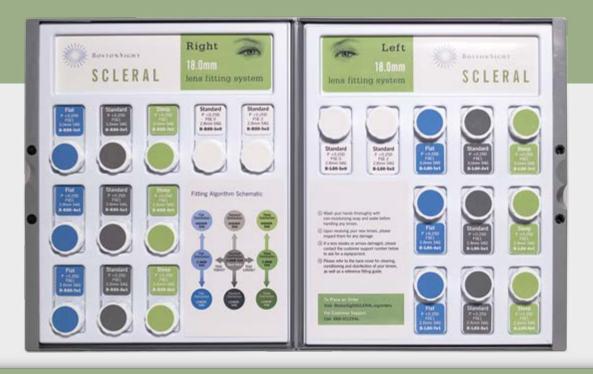

#### A More Dependable Fit, Right from the Start

Each fitting uses a single starting point. BostonSight SCLERAL is the first lens fitting system with right and left eye anatomical designs. The fitter customizes with options including:

Quadrant-specific toric peripheral haptic system (PHS™)

Front surface eccentricity to improve both quantitative and qualitative vision

18.0mm, 18.5mm, and 19.0mm diameter designs

Fewer fitting modifications help ensure a predictable and accurate outcome for your patients. What's more, less chair time per patient also helps make the overall fitting process more efficient.