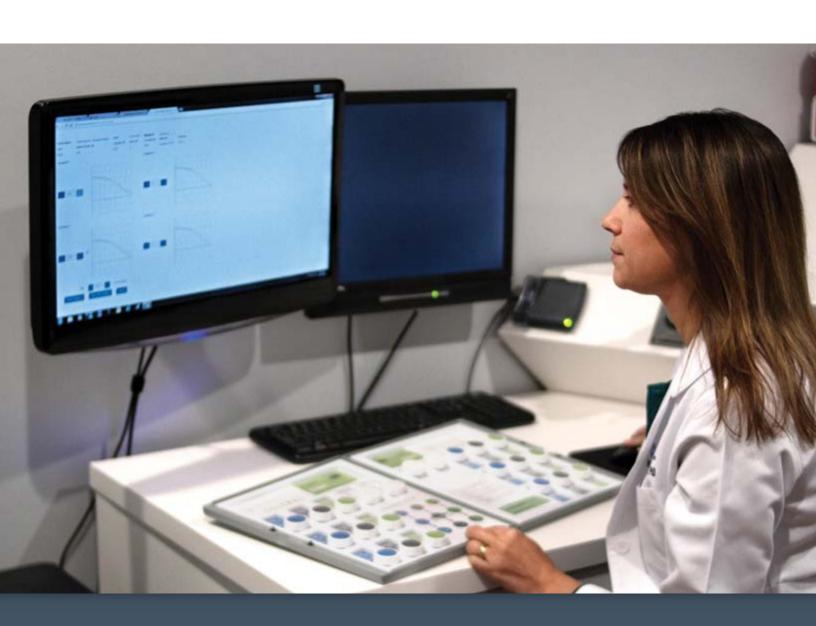

#### **Comprehensive Support for an Enhanced Experience**

BostonSight SCLERAL's Beyond the Fit program includes:

**FitConnect™:** An intuitive, web-based fitting and order management system for BostonSight SCLERAL which empowers the practitioner to:

- Make modifications in real-time for more accurate endpoints
- Adjust designs using graphical representations of individual lens profiles
- Modify sagittal height and 4 independent hemi-meridians

**BostonSight SCLERAL Vouchers:** BostonSight is reducing financial barriers to BostonSight SCLERAL by offering a lens voucher program

**MyFitReport™:** Provides patient-generated health data (PGHD), with patient-specific feedback, to allow practitioners to evaluate product performance and patient satisfaction