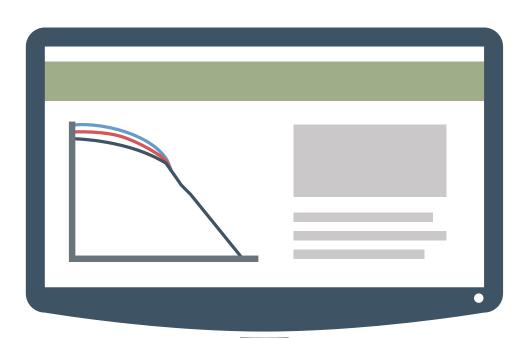

#### **BostonSight® SCLERAL's Beyond the Fit program includes:**

FitConnect<sup>™</sup>: An intuitive, web-based fitting and order management system for BostonSight SCLERAL which empowers the practitioner to:

 Make modifications in real-time for more accurate endpoints

- Adjust designs using graphical representations of individual lens profiles
- Modify sagittal height and 4 independent hemi-meridians

FitAssist<sup>™</sup>: BostonSight is reducing financial barriers to BostonSight SCLERAL by offering a lens voucher program