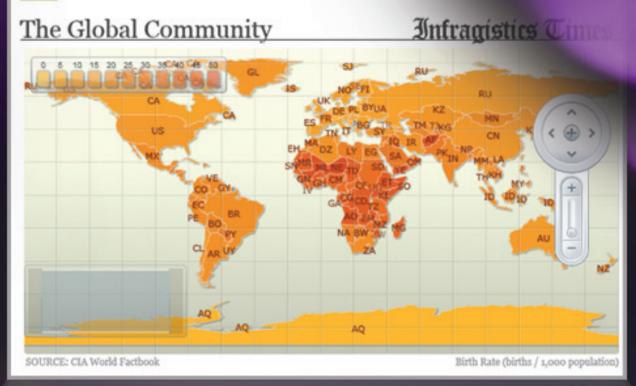

## WORLD



## **Empower your users** with the information they need to make **key business decisions.**

Business needs are evolving in a highly competitive world. They need the ability to visualize data in a useful and interactive format for dashboards and Key Performance Indicators (KPIs). Silverlight is such a highly visual environment that it lends itself naturally to data charts and gauges that translate business data into easy-to-read, actionable information.

NetAdvantage for Silverlight Data Visualization is tailored for companies focused on the unique needs of high-end data visualization controls and components.

Infragistics enables you to build next-generation RIAs with Silverlight that

- Improve the end users' experience
- Lower cost of application distribution and maintenance
- Introd