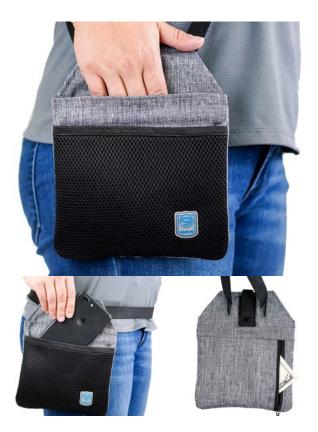

### INSPIRE DOG TRAINING TREAT POUCH

Where do you find the ultimate in convenience and comfort? Anywhere you're wearing this.

### Durability and convenience with a unique snap-back closure.

Not excited about stuffing your pockets with smelly treats or strapping on an overbuilt dog treat fanny pack? We weren't either. That's why our experts developed a slim and simple solution that makes it a snap to bring your dog training treats and personal essentials on your next walk, run or trip to the dog park. Designed by dog training professionals for maximum comfort, accessibility and durability, this lightweight dog treat pouch makes it simple to reward your pup with a proprietary snap-back access system that keeps things secure without zippers or hinges. Simply reach in and it closes automatically.