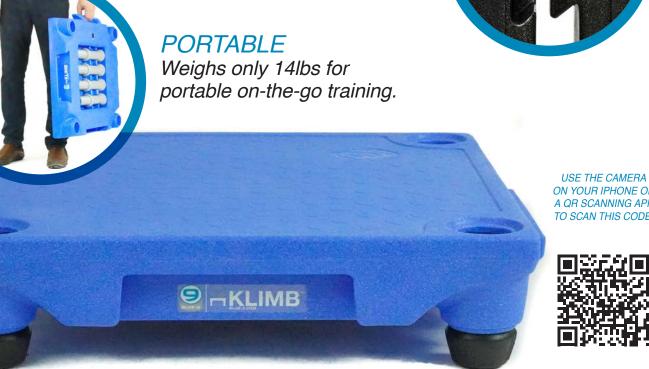

### **KLIMB<sup>™</sup> DOG TRAINING SYSTEM**

Need a platform to help your dog learn faster? See what this brings to the table.

### The professional training platform that gives your dog a place to focus.

Looks like a table...works like a charm. The KLIMB is the first professionally designed dog training platform that gives your dog "their place" to facilitate faster learning and better results. Tested and proven by experts, this system uses an elevated deck to give dogs a platform to exercise, focus and learn the skills to curb unwanted behaviors.