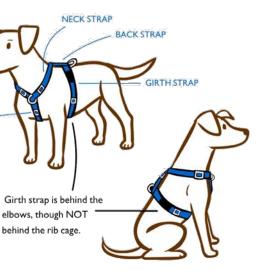

### **BALANCE HARNESS®**

### Want a dog harness that stops the pulling and actually fits? We pulled it off.

Six-point adjustment for the ultimate comfort, freedom and control. The only thing worse than walking a dog that's always pulling? Pulling on a new harness and realizing it's never going to fit. And most don't. That's why we created the Balance Harness—the six-point adjustable solution that ensures your dog has the proper fit for comfort, safety and range of movement. Looking for a no-pull harness that doesn't cause chaffing, choking, or restriction - you've found the one.

### **FITS EVERY DOG**

The Balance Harness has six adjustment points to ensure the best fit for EVERY dog. It provides freedom of movement to allow for a more enjoyable walk.

Fit and adjust the girth strap of the harness first. Then adjust the chest and CHEST STRAP