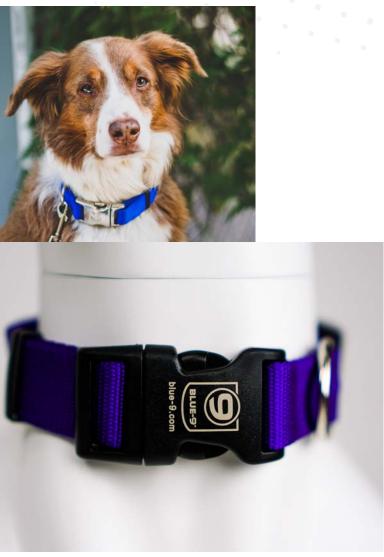

### **BALANCE HARNESS®**

### Want a dog harness that stops the pulling and actually fits? We pulled it off.

Six-point adjustment for the ultimate comfort, freedom and control. The only thing worse than walking a dog that's always pulling? Pulling on a new harness and realizing it's never going to fit. And most don't. That's why we created the Balance Harness—the six-point adjustable solution that ensures your dog has the proper fit for comfort, safety and range of movement. Looking for a no-pull harness that doesn't cause chaffing, choking, or restriction - you've found the one.