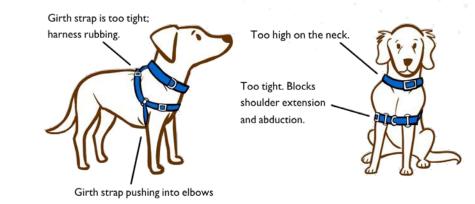

### **WRONG FIT**

### **RIGHT FIT**

USE THE CAMERA ON YOUR IPHONE OR A QR SCANNING APP TO SCAN THIS CODE.