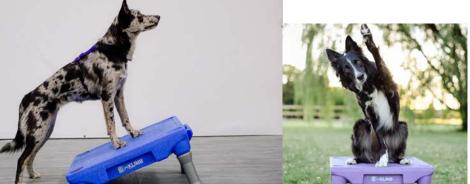

### **KLIMB<sup>™</sup> DOG TRAINING SYSTEM**

Need a platform to help your dog learn faster? See what this brings to the table.

### The professional training platform that gives your dog a place to focus.

Looks like a table...works like a charm. The KLIMB is the first professionally designed dog training platform that gives your dog "their place" to facilitate faster learning and better results. Tested and proven by experts, this system uses an elevated deck to give dogs a platform to exercise, focus and learn the skills to curb unwanted behaviors.