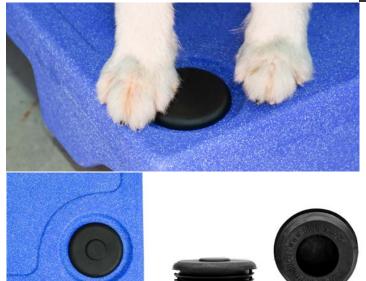

### KLIMB<sup>™</sup> SURE FEET

Want to provide grip on any surface? Get the attachment that keeps things planted. Our previously known Non-Skid feet and Safety Plugs are now combined into one product: KLIMB Sure Feet. Now made of a durable rubber material, your sure to get a grip! Sold in packs of four.

These Sure Feet can be used to plug holes in the four corners of your platform when legs are not installed. Our KLIMB Sure Feet provide a slip free base when using the KLIMB without legs installed on harder surfaces and cover the top holes to prevent puppy feet from falling in.