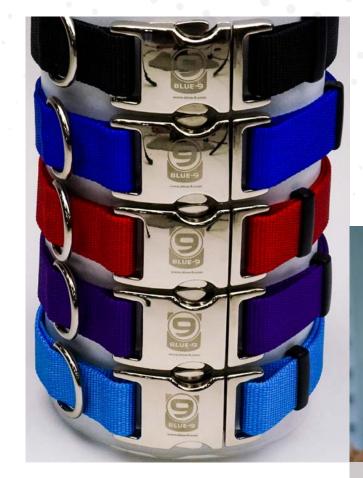

### SECURE LIGHTWEIGHT DOG COLLAR

Low weight meets high performance with this no-nonsense dog collar.

Looking for high-level performance in a lowweight collar? Our dog pros delivered with the lightweight dog collar that offers a durable design and is made of the same premium soft-touch nylon as the Balance Harness.

### SECURE PRO DOG COLLAR

A premium chromed out dog collar that's perfect for everyday use.

A sleek and stylish design that's not just made for the runway. Our premium metal buckle dog collar features easy to clean materials and a D-ring attachment with adjustable sliders for perfect fit.