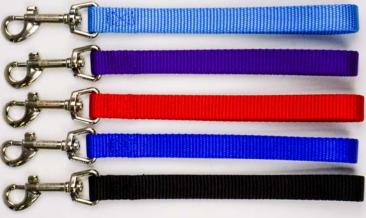

### LEAD MULTI-USE DOG LEASH

Looking for a double attachment leash that does it all? Let us walk you through it.

### Shorten it, lengthen it, loop it or double clip with a harness.

It's made of nylon like many leashes, but the similarities end there. This multi-function dog leash is the jackknife of leashes with six-in-one functionality. With two clips and multiple attachment points, it can be used as a 3.5 foot leash, regular six-foot lead or double clipped attachment for our Balance Harness. You can even loop it over your shoulder as a secure hands-free leash.