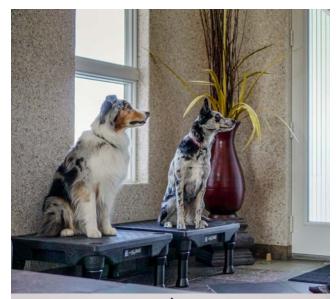

### **KLIMB<sup>™</sup> DOG TRAINING SYSTEM**

Need a platform to help your dog learn faster? See what this brings to the table.

### The professional training platform that gives your dog a place to focus.

Looks like a table...works like a charm. The KLIMB is the first professionally designed dog training platform that gives your dog "their place" to facilitate faster learning and better results. Tested and proven by experts, this system uses an elevated deck to give dogs a platform to exercise, focus and learn the skills to curb unwanted behaviors.