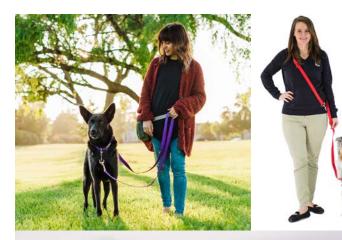

### LEAD MULTI-USE DOG LEASH

Looking for a double attachment leash that does it all? Let us walk you through it.

### Shorten it, lengthen it, loop it or double clip with a harness.

It's made of nylon like many leashes, but the similarities end there. This multi-function dog leash is the jackknife of leashes with six-in-one functionality. With two clips and multiple attachment points, it can be used as a 3.5 foot leash, regular six-foot lead or double clipped attachment for our Balance Harness. You can even loop it over your shoulder as a secure hands-free leash.