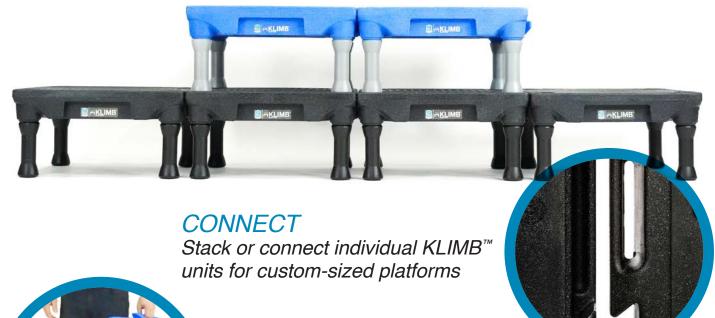

### **KLIMB<sup>™</sup> DOG TRAINING SYSTEM**

Need a platform to help your dog learn faster? See what this brings to the table.

### The professional training platform that gives your dog a place to focus.

Looks like a table...works like a charm. The KLIMB is the first professionally designed dog training platform that gives your dog "their place" to facilitate faster learning and better results. Tested and proven by experts, this system uses an elevated deck to give dogs a platform to exercise, focus and learn the skills to curb unwanted behaviors.