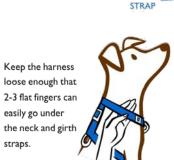

### **FITS EVERY DOG**

The Balance Harness has six adjustment points to ensure the best fit for EVERY dog. It provides freedom of movement to allow for a more enjoyable walk.

Fit and adjust the girth strap of the harness first. Then adjust the chest and CHEST STRAP

neck straps.

straps

USE THE CAMERA ON YOUR IPHONE OR A QR SCANNING APP TO SCAN THIS CODE.

Check fit in

It should be

all positions.

standing, sitting

and lying down.

comfortable in