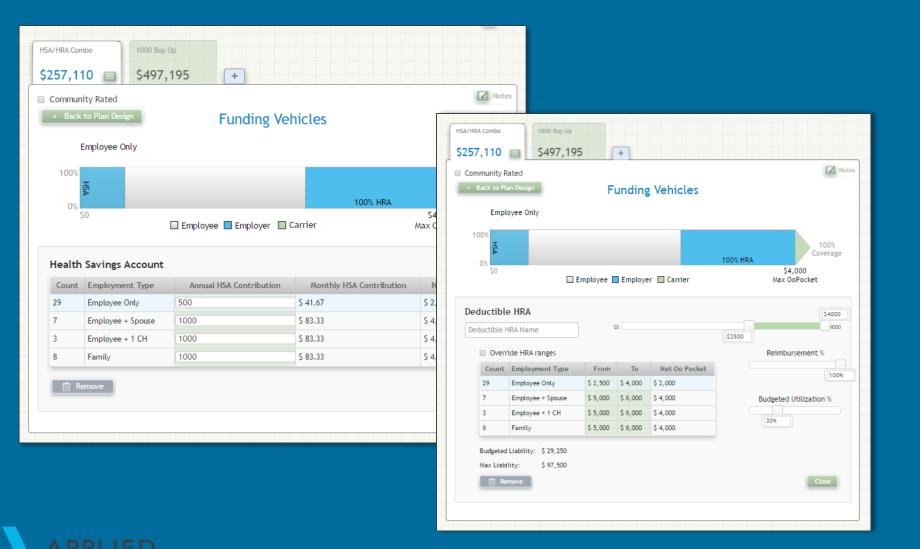

|  |  |  |
|              |             | HS                  | A \$ 500          |             |                          |                              |            |  |  |  |
|              |             | Deduc               | t \$ 2,500        |             | Carrier Premiu           | ims 🕨                        | \$ 279,086 |  |  |  |
|              |             |                     |                   |             | Enrollment               | 47                           |            |  |  |  |
|              |             | Ded HR              | \$ 1,000          |             | View combined enrollment |                              |            |  |  |  |

APPLIED

### Instantly model any premium share strategies



APPLIED

### Including HSA and HRA Funding and Modeling



#### And reconcile directly to the CFO's financial goal



APPLIE

# Then create up-to-date finished deliverables before, during or after the meeting – no more updating excel.



|             |                                                                                         |                                                                                                                                                                                                                                                                                                                                                                |                                                                                                                    |