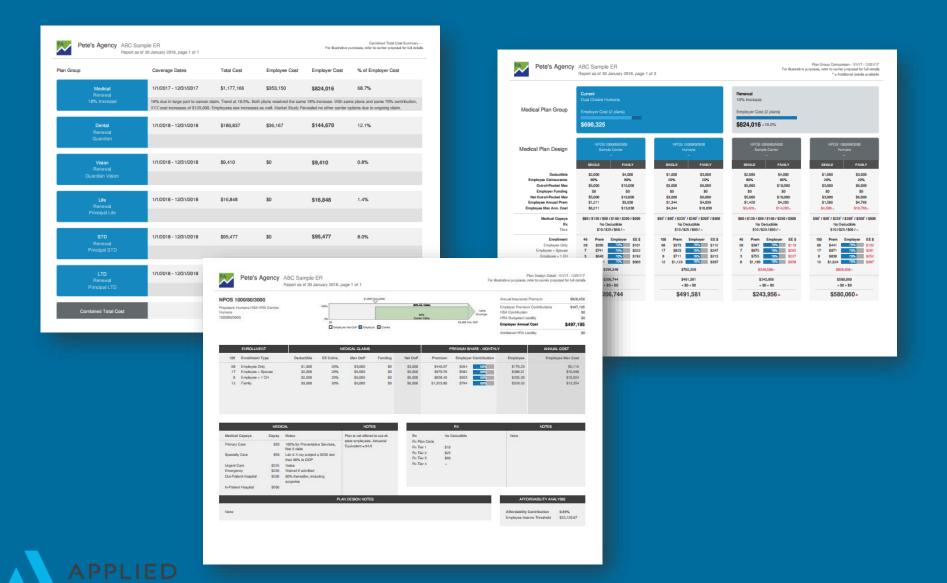

ABD helps build your plan library so plan exhibits are done in minutes instead of hours...

### Automatically build plan comparisons to help the client visualize budget, bottom line, employee impact, and plan parity.

|              | (2) Renewa  | <b>al</b> At Budget | (2) Prop          |             | Plan: NPOS A             | Plan: NPOS AG 4000 100% HDHP |            |  |  |  |
|--------------|-------------|---------------------|-------------------|-------------|--------------------------|------------------------------|------------|--|--|--|
| mployer Cost | \$ 736      | ,208                | \$ 735,           | 016         | Employer Cost            |                              | \$ 235,286 |  |  |  |
|              | Humana 1    | NPOS 100            | NPOS AG           | NPOS 100    | Premiums                 | Single                       | Family     |  |  |  |
|              |             |                     |                   |             | EE / mo                  | \$ 108 34%                   | \$ 323 34% |  |  |  |
|              | \$ 131 / mo | \$ 175 / mo         | \$ 108 / mo       | \$ 175 / mo | ER / mo                  | \$ 206 66%                   | \$ 619 66% |  |  |  |
| EE Premium   | \$ 1,575    | \$ 2,099            | \$ 1 <b>,</b> 292 | \$ 2,099    | Total                    | \$ 313.56                    | \$ 942.17  |  |  |  |
|              |             |                     | 6.0.500           |             | Coverage                 |                              |            |  |  |  |
| EE Net       | \$ 5,000    |                     | \$ 2,500          |             | Deductible               | \$ 4,000                     | \$ 8,000   |  |  |  |
| OoPocket     |             | \$ 3,000            |                   | \$ 3,000    | EE Coins                 | 0%                           | 0%         |  |  |  |
|              |             |                     |                   |             | Max OoP                  | \$ 4,000                     | \$ 8,000   |  |  |  |
|              |             |                     |                   |             | HSA                      | \$ 500                       | \$ 1,000   |  |  |  |
|              |             |                     |                   |             | HRA                      | \$ 1,000                     | \$ 2,000   |  |  |  |
|              |             |                     |                   |             | Net OoP                  | \$ 2,500                     | \$ 5,000   |  |  |  |
|              |             |                     |                   |             | CoPays                   |                              |            |  |  |  |
| EE Max Cost  | \$ 6,575    | \$ 5,099            | \$ 3,792          | \$ 5,099    | Office Visits            | 1                            | None       |  |  |  |
|              |             |                     |                   |             | Prescription             | I                            | None       |  |  |  |
|              |             | HS                  | A \$ 500          |             |                          |                              |            |  |  |  |
|              |             | Deduc               | t \$ 2,500        |             | Carrier Premiu           | ims 🕨                        | \$ 279,086 |  |  |  |
|              |             |                     |                   |             | Enrollment               | 47                           |            |  |  |  |
|              |             | Ded HR              | \$ 1,000          |             | View combined enrollment |                              |            |  |  |  |