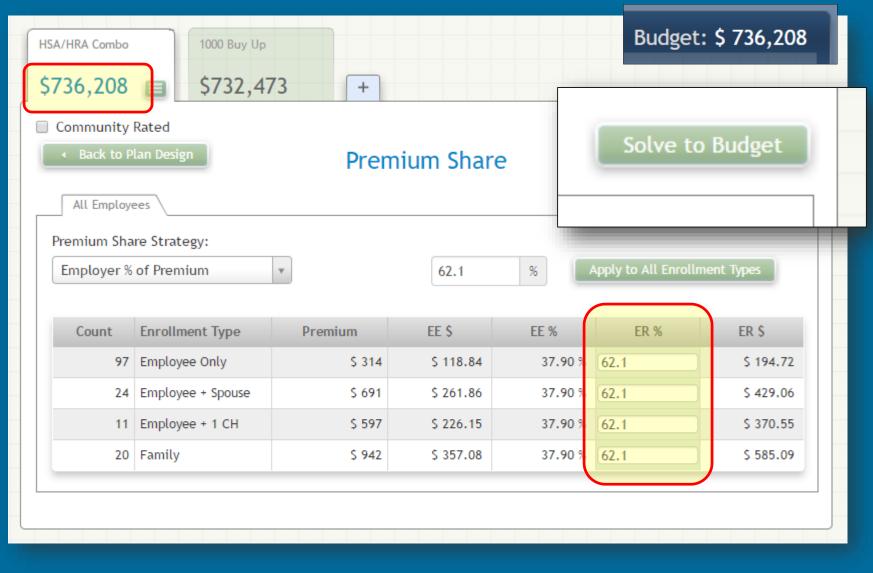

| A \$ 500          |             |                          |                              |            |  |  |  |
|              |             | Deduc               | t \$ 2,500        |             | Carrier Premiu           | ims 🕨                        | \$ 279,086 |  |  |  |
|              |             |                     |                   |             | Enrollment               | 47                           |            |  |  |  |
|              |             | Ded HR              | \$ 1,000          |             | View combined enrollment |                              |            |  |  |  |

APPLIED

### Instantly model any premium share strategies



APPLIED

### Including HSA and HRA Funding and Modeling



#### And reconcile directly to the CFO's financial goal



APPLIE

# Then create up-to-date finished deliverables before, during or after the meeting – no more updating excel.



|             |                                                                                         |                                                                                                                                                                                                                                                                                                                                                                |                                                                                                                    |                                                          |