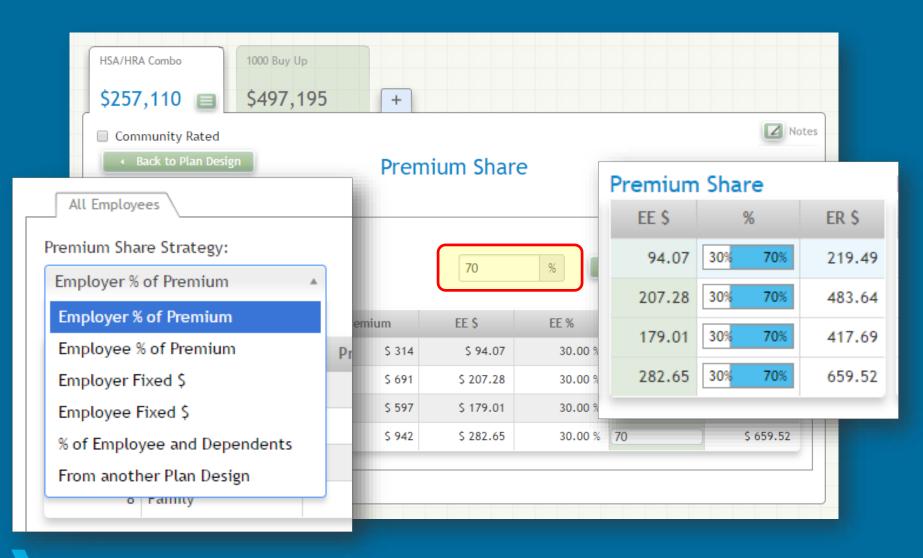

tion             | I                            | None       |  |  |  |
|              |             | HS                  | A \$ 500          |             |                          |                              |            |  |  |  |
|              |             | Deduc               | t \$ 2,500        |             | Carrier Premiu           | ims 🕨                        | \$ 279,086 |  |  |  |
|              |             |                     |                   |             | Enrollment               | 47                           |            |  |  |  |
|              |             | Ded HR              | \$ 1,000          |             | View combined enrollment |                              |            |  |  |  |

APPLIED

### Instantly model any premium share strategies



APPLIED

### Including HSA and HRA Funding and Modeling



#### And reconcile directly to the CFO's financial goal



APPLIE

# Then create up-to-date finished deliverables before, during or after the meeting – no more updating excel.



|             |                                                                                         |                                                                                                                                                                                                                                                                                                                                                                |